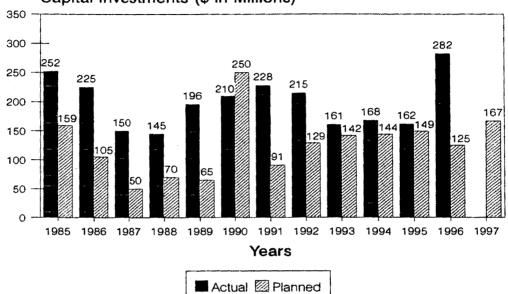

and 125,000 deadweight tons. The Alabama tankers

are 144 meters and 16,000 deadweight tons. The Alaskan ferry will be 116 meters in length with a 26 meter beam, a deadweight of 1,695 tons and capable of carrying over 120 vehicles and 750 day passengers. Chart 5 shows the locations of the shipyards constructing commercial vessels greater than 1,000 gross tons at the end of FY 1997

During FY 1997, Newport News Shipbuilding delivered one double-hulled product tanker, the American Progress for Mobil Oil. Avondale Industries completed the order for four double-hull tanker reconstructions from American Heavy Lift, by completing the Capt H.A. Downing, the Anasazi, the New River and the Monseigneur. Todd Pacific Shipyards completed

# CAPITAL INVESTMENTS U.S. SHIPBUILDING AND REPAIR INDUSTRY





Chart 7

one of the non-oceangoing ferries, the *Tacoma*. Additionally, during FY 1997, Alabama Shipyard received a contract to construct four 1,432 TEU containerships from COSCO Line (America) but this contract was terminated on September 29 1997 due to contractual differences Chart 6

snows the communical shipbuiding



order book at the end of each calendar year since 1975.

### **Shipyard Improvements**

The U.S. shipbuilding and ship repair industry invested more than \$282 million in FY 1996 to

upgrade and expand facilities. This was the highest level of capital investment made by the industry in any one of the past twelve years.

Much of this investment went to improve efficiency and competitiveness, including new shipyard layouts, new under roof fabrication buildings, new pipe s