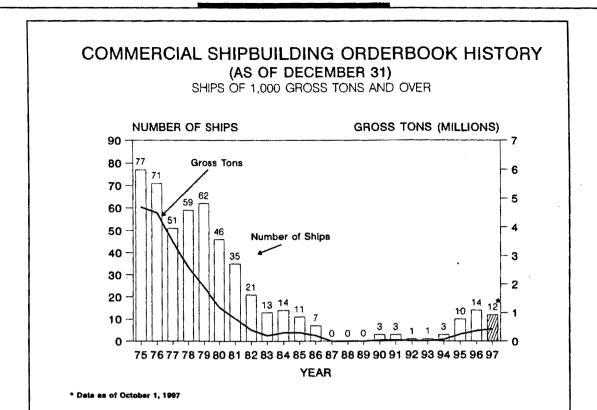

MSC.

As of September 30, 1997, 14 T-ships were on order or under construction in three privately owned U.S. shipyards. In addition, there was one T-ship undergoing conversion. Two T-ship conversions were completed and orders for two new ships were placed in FY 1997. Chart 4 lists the T-ships currently under construction or conversion.

As of September 30, 1997, there were 12 commercial oceangoing vessels larger than 1,000 gross lons on order from commercial

Orders for 10 of these vessels were facilitated by MARAD's Title XI Maritime Guaranteed Loan Program. Newport News Shipbuilding and Drydock Co. is constructing eight double hull product tankers. Three are being built for Eletson Corp. (Fleves Shipping Corp.) and five are being constructed for Hvide Van Ommeren Inc. Alabama Shipyard



Chart 6

is constructing two chemical tankers for Dannebrog Rederi AS.

As of September 30, 1997, 14 T-ships were on order or under construction in three privately owned U.S. shipyards. In addition, there was one T-ship undergoing conversion. Two T-ship conversions were completed and orders for two new ships were placed in FY 1997. Chart 4 lists the T-ships currently under

were 12 commercial oceangoing vessels larger than 1,000 gross tons on order from commercial shippards in the United States. Orders for 10 of these vessels were facilitated by MARAD's Title XI Maritime Guaranteed Loan Program. Newport News Shipbuilding and Drydock Co. is constructing eight double hull product tankers. Three are being

built for Eletson Corp. (Fleves Shipping Corp.) and five are being constructed for Hv