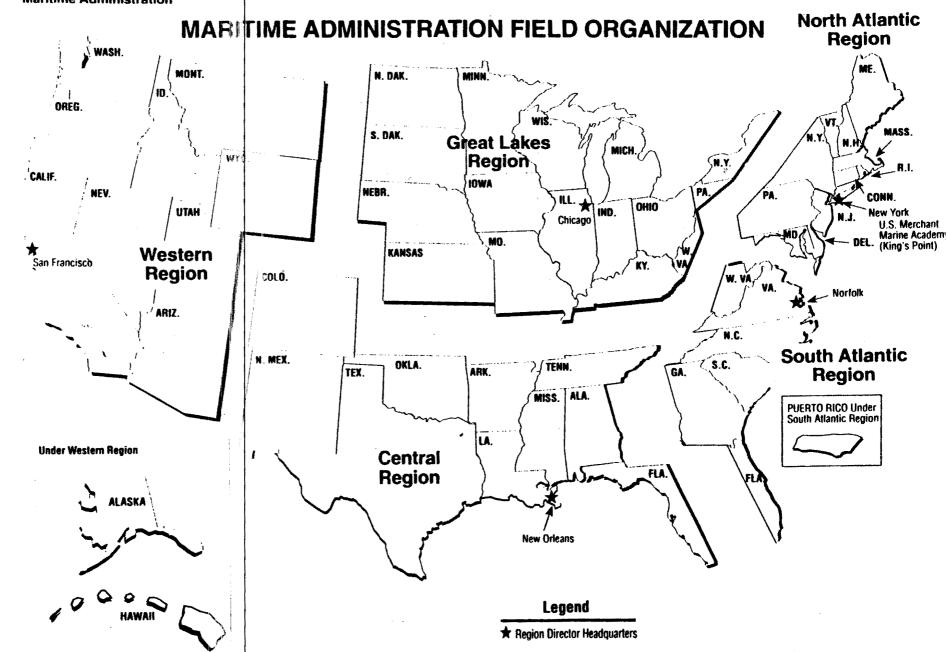

ffices were maintained in New York, NY; Norfolk, VA; New Orleans, LA; Des Plaines, IL; and San Francisco, CA.

Clippings - GAO Review

#### Accounting

MARAD's accounts are maintained on an accrual basis in conformity with generally accepted principles and standards, and related requirements prescribed by the Comptroller General. The net cost of MARAD's FY 1997 operations totaled \$268.1 million.

This included \$96.9 million in operating-differential and ocean freight differential subsidies; and \$68.6 million in administrative

expenses including financial assistance to State Maritime Academies. MARAD incurred \$37.8 million in other operating

income net of expenses. MARAD Financial statements appear as Exhibits 1 and 2.







U.S. Department of Transportation Maritime Administration



MARAD Regional Map-purposed Map.Form Draft

## U.S. DEPARTMENT OF TRANSPORTATION-Maritime Administration

| Exhibit 1. Statement of Financial Condition<br>September 30, 1997, and September 30, 1996 | September 30    |                 |
|-------------------------------------------------------------------------------------------|-----------------|-----------------|
| ASSETS                                                                                    | 1997            | 1996            |
| Selected Current Assets                                                                   | *               |                 |
| Funded Balances with Treasury:                                                            |                 |                 |
| Budget Funds