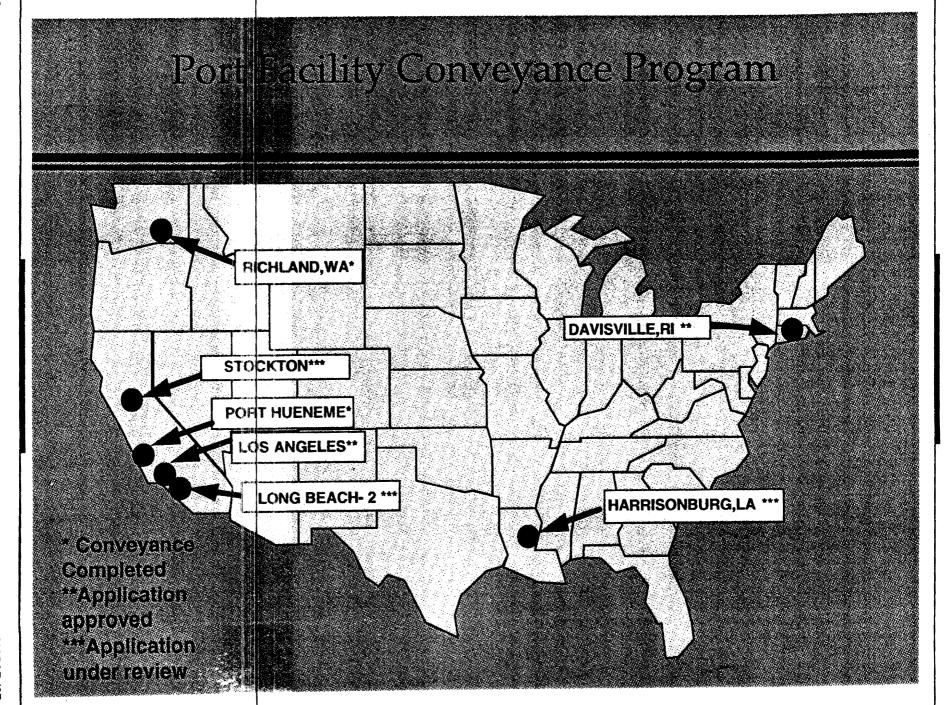

The United Nations (UN) declared1998 "International Year of the Ocean" (YOTO). The UN's intention is to raise public awareness about and celebrate what has been accomplished in understanding and managing the sea and enhancing its exploration, utilization, and conservation. This year-long celebration provides an excellent opportunity for the United States and the American maritime industry to promote public awareness and understanding of the economic and national defense importance of the American merchant marine.