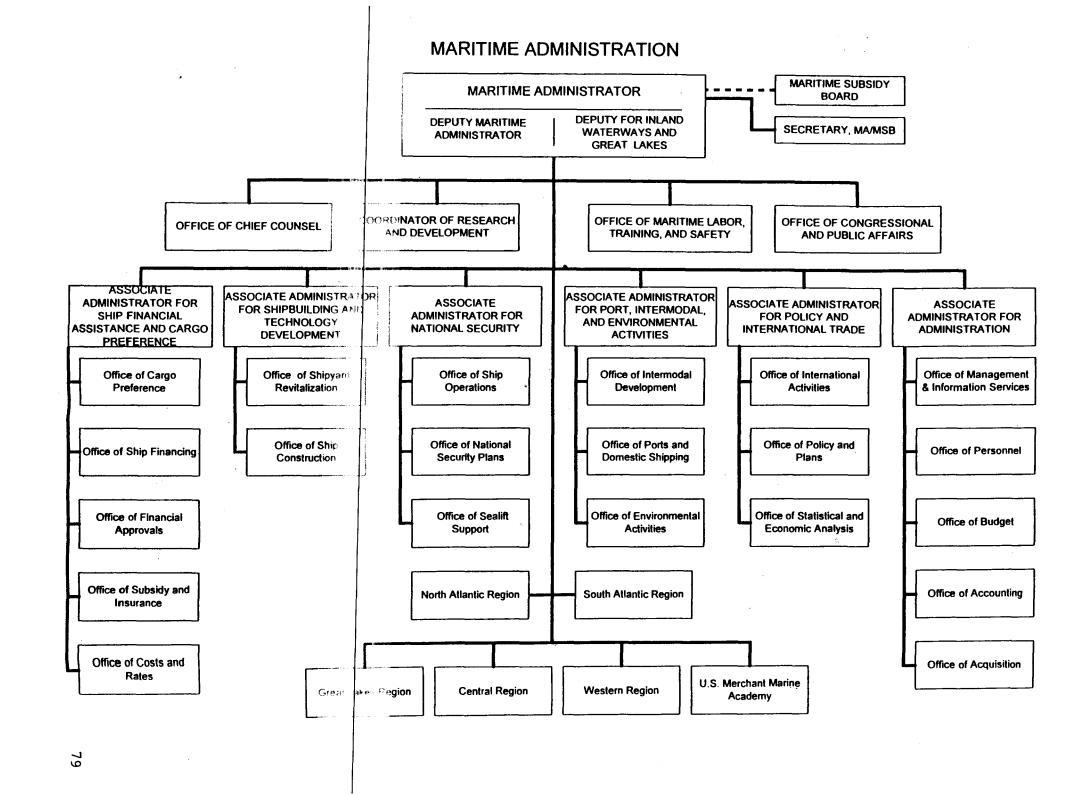

edo, OH, marine fire-training facility. Regional headquarters offices were maintained in New York, NY; Norfolk, VA; New Orleans, LA; Des Plaines, IL; and San Francisco, CA.

Clippings - GAO Review

#### Accounting

MARAD's accounts are maintained on an accrual basis in conformity with generally accepted principles and standards, and related requirements prescribed by the Comptroller General. The net cost of MARAD's FY 1997 operations totaled \$268.1 million.

This included \$96.9 million in operating-differential and ocean freight differential subsidies; and \$68.6 million in administrative

expenses including financial assistance to State Maritime Academies. MARAD incurred \$37.8 million in other operating

income net of expenses. MARAD Financial statements appear as Exhibits 1 and 2.







U.S. Department of Transportation Maritime Administration



MARAD Regional Map-purposed Map.Form Draft

## U.S. DEPARTMENT OF TRANSPORTATION-Maritime Administration

| Exhibit 1. Statement of Financial Condition<br>September 30, 1997, and September 30, 1996 | September 30    |                 |
|-------------------------------------------------------------------------------------------|-----------------|-----------------|
| ASSETS                                                                                    | 1997            | 1996            |
| Selected Current Assets                                                                   | *               |                 |
| Funded Balances with Treasury:                                                            |