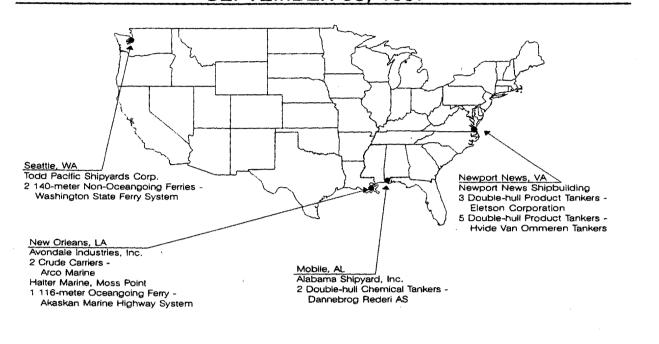

| or of each traffell | 10/28/1999            | \$218.0      |
| ivational Steel       | T AKR 313         | - unnamed -         | 04/28/2000            | \$207.0      |
| National Steel        | T-AKR 314         | - unnamed -         | 10/22/2000            | \$200.0      |
| National Steel        | T-AKR 315         | - unnamed -         | 04/27/2001            | \$227.0      |
| Conversion:           |                   | •                   |                       |              |
| National Steel        | T-AKR 299         | SODERMAN            | 11/11/1997            | \$211.6      |
| Total                 | 15 Ships          |                     |                       | \$2,600.7    |

Chart 4

# U.S. COMMERCIAL SHIPBUILDING ORDERBOOK (1,000 GT AND OVER) SEPTEMBER 30, 1997



Chart 5

Shipbuilding and Repair Facilities now are published using the SI system.

### **Shipbuilding Base**

The U.S. Major Shipbuilding Base (SB) is defined as privately owned shippards that are open, having at least one shipbuilding

way, a launching platform, or a building basin capable of accommodating a vessel 122 meters in length or over. With few exceptions, these shipbuilding facilities are also major repair facilities with drydocking capability. Utilizing this definition, as as of January 1, 1997, there were 17 major shipbuilding facilities in the United States.

### **Shipyard Activity**

During FY 1997 the shipyards in the major shipbuilding base had a diverse order book, including both Navy and commercial construction. Navy shipbuilding included surface combatants, submarin