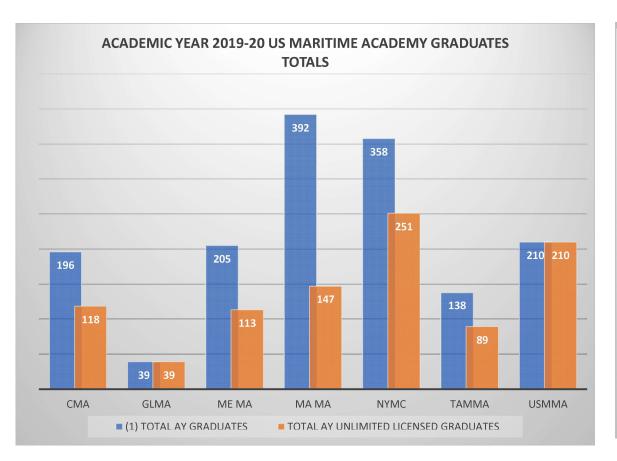

#### OFFICE OF MARITIME EDUCATION AND TRAINING

FISCAL YEAR 2024 PUBLICATION OF INFORMATION ABOUT STUDENTS AND RECENT GRADUATES OF MARITIME ACADEMIES

|                                                                                                                                | ACADEMIC YEAR 2019-2020                                                  |     |      |     |    |     |    |   |     |  |  |  |  |
|--------------------------------------------------------------------------------------------------------------------------------|--------------------------------------------------------------------------|-----|------|-----|----|-----|----|---|-----|--|--|--|--|
|                                                                                                                                | U.S. MARITIME ACADEMIES GRADUATION DATA for ACADEMIC YEAR (AY) 2019-2020 |     |      |     |    |     |    |   |     |  |  |  |  |
| MARITIME                                                                                                                       | each of the following categories.                                        |     |      |     |    |     |    |   |     |  |  |  |  |
| ACADEMY GRADUATES LICENSED (A) MARITIME (B) MARITIME (C) ARMED (C) ARMED (C) NON-MARITIME (E) GRADUATE (F) UNKNOWN (F) UNKNOWN |                                                                          |     |      |     |    |     |    |   |     |  |  |  |  |
| СМА                                                                                                                            | 196                                                                      | 118 | 60%  | 30  | 4  | 4   | 4  | 0 | 76  |  |  |  |  |
| GLMA                                                                                                                           | 39                                                                       | 39  | 100% | 39  | *  | *   | *  | * | 0   |  |  |  |  |
| ME MA                                                                                                                          | 205                                                                      | 113 | 55%  | 44  | 2  | 2   | 13 | 0 | 52  |  |  |  |  |
| MA MA                                                                                                                          | 392                                                                      | 147 | 38%  | 25  | 6  | 4   | 10 | 0 | 102 |  |  |  |  |
| NYMC                                                                                                                           | 358                                                                      | 251 | 70%  | 58  | 16 | 12  | 5  | 0 | 160 |  |  |  |  |
| ТАММА                                                                                                                          | 138                                                                      | 89  | 64%  | 24  | 6  | 9   | 4  | 0 | 46  |  |  |  |  |
| TOTAL                                                                                                                          | 1328                                                                     | 757 | 57%  | 220 | 34 | 31  | 36 | 0 | 436 |  |  |  |  |
| USMMA                                                                                                                          | <b>USMMA</b> 210 210 100% 97 31 76 0 0 6                                 |     |      |     |    |     |    |   |     |  |  |  |  |
| TOTAL                                                                                                                          | 1538                                                                     | 967 | 63%  | 317 | 65 | 107 | 36 | 0 | 442 |  |  |  |  |