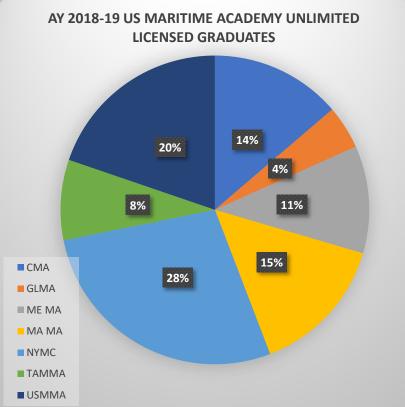

\*<u>Notes</u>:

OFFICE OF MARITIME EDUCATION AND TRAINING

FISCAL YEAR 2024 PUBLICATION OF INFORMATION ABOUT STUDENTS AND RECENT GRADUATES OF MARITIME ACADEMIES

|                                                                                                                                                             |                                                                          |      | ACA  |     | YEAR 20 | 18-2019 |    |   |     |  |  |  |  |
|-------------------------------------------------------------------------------------------------------------------------------------------------------------|--------------------------------------------------------------------------|------|------|-----|---------|---------|----|---|-----|--|--|--|--|
|                                                                                                                                                             | U.S. MARITIME ACADEMIES GRADUATION DATA for ACADEMIC YEAR (AY) 2018-2019 |      |      |     |         |         |    |   |     |  |  |  |  |
| MARITIME (1) TOTAL AY UNLIMITED (2) The Number of graduates who have become employed in, or whose status qualified under, each of the following categories: |                                                                          |      |      |     |         |         |    |   |     |  |  |  |  |
| ACADEMY GRADUATES LICENSED (* (A) MARITIME (B) MARITIME (C) ARMED (D) NON-MARITIME (E) GRADUATE (F) UNKNOWN (F) UNKNOWN                                     |                                                                          |      |      |     |         |         |    |   |     |  |  |  |  |
| СМА                                                                                                                                                         |                                                                          |      |      |     |         |         |    |   |     |  |  |  |  |
| GLMA                                                                                                                                                        | 46                                                                       | 46   | 100% | 10  | *       | *       | *  | * | 36  |  |  |  |  |
| ME MA                                                                                                                                                       | 202                                                                      | 114  | 56%  | 59  | 6       | 11      | 1  | 1 | 36  |  |  |  |  |
| MA MA                                                                                                                                                       | 380                                                                      | 148  | 39%  | 33  | 15      | 4       | 8  | 1 | 87  |  |  |  |  |
| NYMC                                                                                                                                                        | 431                                                                      | 280  | 65%  | 94  | 24      | 0       | 26 | 0 | 136 |  |  |  |  |
| ТАММА                                                                                                                                                       | 108                                                                      | 85   | 79%  | 71  | 6       | 7       | 0  | 0 | 1   |  |  |  |  |
| TOTAL                                                                                                                                                       | 1427                                                                     | 812  | 57%  | 337 | 63      | 23      | 57 | 2 | 330 |  |  |  |  |
| USMMA                                                                                                                                                       | USMMA 200 200 100% 101 22 70 0 0 7                                       |      |      |     |         |         |    |   |     |  |  |  |  |
| TOTAL                                                                                                                                                       | 1627                                                                     | 1012 | 62%  | 438 | 85      | 93      | 57 | 2 | 337 |  |  |  |  |