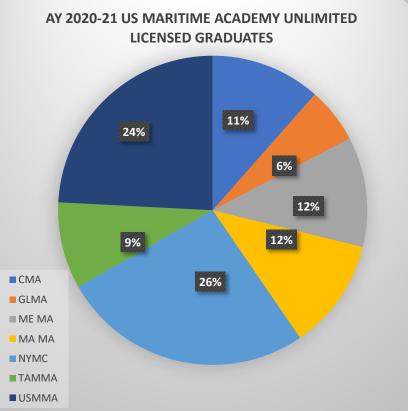

#### OFFICE OF MARITIME EDUCATION AND TRAINING

FISCAL YEAR 2024 PUBLICATION OF INFORMATION ABOUT STUDENTS AND RECENT GRADUATES OF MARITIME ACADEMIES

|                                                                                                                                                                                                                                                                                                                  |                                                                                                                         |     | ACA  |     | YEAR 20 | 20-2021 |    |   |     |  |  |  |  |
|------------------------------------------------------------------------------------------------------------------------------------------------------------------------------------------------------------------------------------------------------------------------------------------------------------------|-------------------------------------------------------------------------------------------------------------------------|-----|------|-----|---------|---------|----|---|-----|--|--|--|--|
|                                                                                                                                                                                                                                                                                                                  | U.S. MARITIME ACADEMIES GRADUATION DATA for ACADEMIC YEAR (AY) 2020-2021                                                |     |      |     |         |         |    |   |     |  |  |  |  |
| MARITIME (1) TOTAL AY TOTAL AY (2) The Number of graduates who have become employed in, or whose status qualified under, each of the following categories:   MARITIME (1) TOTAL AY % (2) The Number of graduates who have become employed in, or whose status qualified under, each of the following categories: |                                                                                                                         |     |      |     |         |         |    |   |     |  |  |  |  |
| ACADEMY                                                                                                                                                                                                                                                                                                          | ACADEMY GRADUATES LICENSED (A) MARITIME (B) MARITIME (C) ARMED (C) ARMED (C) ARMED (E) GRADUATE (F) UNKNOWN (F) UNKNOWN |     |      |     |         |         |    |   |     |  |  |  |  |
| СМА                                                                                                                                                                                                                                                                                                              | 200                                                                                                                     | 109 | 55%  | 54  | 6       | 5       | 3  | 1 | 40  |  |  |  |  |
| GLMA                                                                                                                                                                                                                                                                                                             | 55                                                                                                                      | 55  | 100% | 54  | *       | 1       | *  | * | 0   |  |  |  |  |
| ME MA                                                                                                                                                                                                                                                                                                            | 194                                                                                                                     | 109 | 56%  | 44  | 3       | 4       | 3  | 1 | 54  |  |  |  |  |
| MA MA                                                                                                                                                                                                                                                                                                            | 354                                                                                                                     | 110 | 31%  | 52  | 2       | 2       | 7  | 3 | 44  |  |  |  |  |
| NYMC                                                                                                                                                                                                                                                                                                             | 410                                                                                                                     | 249 | 61%  | 69  | 10      | 6       | 13 | 0 | 151 |  |  |  |  |
| ТАММА                                                                                                                                                                                                                                                                                                            | 160                                                                                                                     | 86  | 54%  | 35  | 1       | 4       | 1  | 0 | 45  |  |  |  |  |
| TOTAL                                                                                                                                                                                                                                                                                                            | 1373                                                                                                                    | 718 | 52%  | 308 | 22      | 22      | 27 | 5 | 334 |  |  |  |  |
| USMMA                                                                                                                                                                                                                                                                                                            | USMMA 229 229 100% 79 32 63 1 0 54                                                                                      |     |      |     |         |         |    |   |     |  |  |  |  |
| TOTAL                                                                                                                                                                                                                                                                                                            | 1602                                                                                                                    | 947 | 59%  | 387 | 54      | 85      | 28 | 5 | 388 |  |  |  |  |