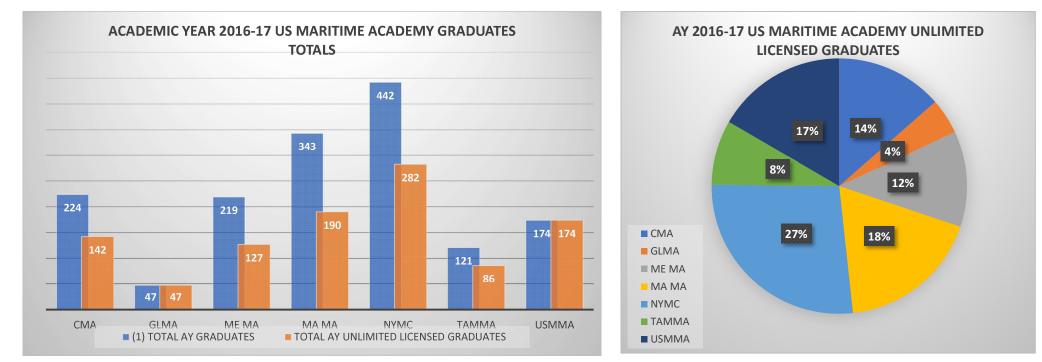

#### \*<u>Notes</u>:

FISCAL YEAR 2024 PUBLICATION OF INFORMATION ABOUT STUDENTS AND RECENT GRADUATES OF MARITIME ACADEMIES

|          | ACADEMIC YEAR 2016-2017                                                  |                                                |      |                                                                                                                                |                        |                     |                  |                         |             |  |  |
|----------|--------------------------------------------------------------------------|------------------------------------------------|------|--------------------------------------------------------------------------------------------------------------------------------|------------------------|---------------------|------------------|-------------------------|-------------|--|--|
|          | U.S. MARITIME ACADEMIES GRADUATION DATA for ACADEMIC YEAR (AY) 2016-2017 |                                                |      |                                                                                                                                |                        |                     |                  |                         |             |  |  |
| MARITIME | (1) TOTAL AY<br>GRADUATES                                                | TOTAL AY<br>UNLIMITED<br>LICENSED<br>GRADUATES | %    | (2) The Number of graduates who have become employed in, or whose status qualified under,<br>each of the following categories: |                        |                     |                  |                         |             |  |  |
| ACADEMY  |                                                                          |                                                |      | (A) MARITIME<br>AFLOAT                                                                                                         | (B) MARITIME<br>ASHORE | (C) ARMED<br>FORCES | (D) NON-MARITIME | (E) GRADUATE<br>STUDIES | (F) UNKNOWN |  |  |
| СМА      | 224                                                                      | 142                                            | 63%  | 68                                                                                                                             | 22                     | 1                   | 44               | 1                       | 6           |  |  |
| GLMA     | 47                                                                       | 47                                             | 100% | 47                                                                                                                             | *                      | *                   | *                | *                       | 0           |  |  |
| ME MA    | 219                                                                      | 127                                            | 58%  | 50                                                                                                                             | 11                     | 6                   | 15               | 2                       | 43          |  |  |
| MA MA    | 343                                                                      | 190                                            | 55%  | 29                                                                                                                             | 13                     | 5                   | 4                | 0                       | 139         |  |  |
| NYMC     | 442                                                                      | 282                                            | 64%  | 115                                                                                                                            | 75                     | 20                  | 61               | 11                      | 0           |  |  |
| ТАММА    | 121                                                                      | 86                                             | 71%  | 0                                                                                                                              | 0                      | 8                   | 0                | 0                       | 78          |  |  |
| TOTAL    | 1396                                                                     | 874                                            | 63%  | 309                                                                                                                            | 121                    | 40                  | 124              | 14                      | 266         |  |  |
| USMMA    | 174                                                                      | 174                                            | 100% | 99                                                                                                                             | 18                     | 47                  | 0                | 0                       | 10          |  |  |
| TOTAL    | 1570                                                                     | 1048                                           | 67%  | 408                                                                                                                            | 139                    | 87                  | 124              | 14                      | 276         |  |  |