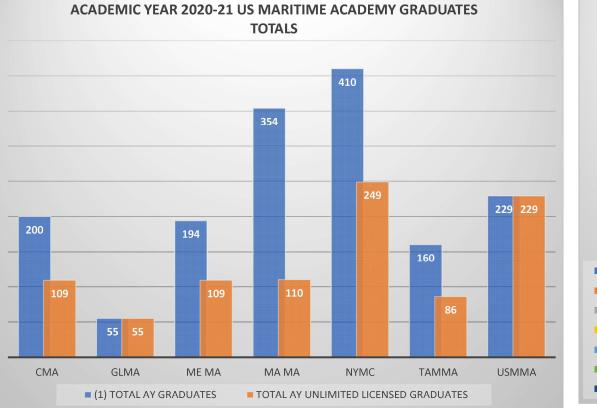

#### OFFICE OF MARITIME EDUCATION AND TRAINING

FISCAL YEAR 2024 PUBLICATION OF INFORMATION ABOUT STUDENTS AND RECENT GRADUATES OF MARITIME ACADEMIES

|                                                                                                                                                                                                                                                                                                                  |                                                                                                                         |     | ACA  |     | YEAR 20 | 20-2021 |    |   |     |  |  |  |  |
|------------------------------------------------------------------------------------------------------------------------------------------------------------------------------------------------------------------------------------------------------------------------------------------------------------------|-------------------------------------------------------------------------------------------------------------------------|-----|------|-----|---------|---------|----|---|-----|--|--|--|--|
|                                                                                                                                                                                                                                                                                                                  | U.S. MARITIME ACADEMIES GRADUATION DATA for ACADEMIC YEAR (AY) 2020-2021                                                |     |      |     |         |         |    |   |     |  |  |  |  |
| MARITIME (1) TOTAL AY TOTAL AY (2) The Number of graduates who have become employed in, or whose status qualified under, each of the following categories:   MARITIME (1) TOTAL AY % (2) The Number of graduates who have become employed in, or whose status qualified under, each of the following categories: |                                                                                                                         |     |      |     |         |         |    |   |     |  |  |  |  |
| ACADEMY                                                                                                                                                                                                                                                                                                          | ACADEMY GRADUATES LICENSED (A) MARITIME (B) MARITIME (C) ARMED (C) ARMED (C) ARMED (E) GRADUATE (F) UNKNOWN (F) UNKNOWN |     |      |     |         |         |    |   |     |  |  |  |  |
| СМА                                                                                                                                                                                                                                                                                                              | 200                                                                                                                     | 109 | 55%  | 54  | 6       | 5       | 3  | 1 | 40  |  |  |  |  |
| GLMA                                                                                                                                                                                                                                                                                                             | 55                                                                                                                      | 55  | 100% | 54  | *       | 1       | *  | * | 0   |  |  |  |  |
| ME MA                                                                                                                                                                                                                                                                                                            | 194                                                                                                                     | 109 | 56%  | 44  | 3       | 4       | 3  | 1 | 54  |  |  |  |  |
| MA MA                                                                                                                                                                                                                                                                                                            | 354                                                                                                                     | 110 | 31%  | 52  | 2       | 2       | 7  | 3 | 44  |  |  |  |  |
| NYMC                                                                                                                                                                                                                                                                                                             | 410                                                                                                                     | 249 | 61%  | 69  | 10      | 6       | 13 | 0 | 151 |  |  |  |  |
| ТАММА                                                                                                                                                                                                                                                                                                            | 160                                                                                                                     | 86  | 54%  | 35  | 1       | 4       | 1  | 0 | 45  |  |  |  |  |
| TOTAL                                                                                                                                                                                                                                                                                                            | 1373                                                                                                                    | 718 | 52%  | 308 | 22      | 22      | 27 | 5 | 334 |  |  |  |  |
| USMMA                                                                                                                                                                                                                                                                                                            | USMMA 229 229 100% 79 32 63 1 0 54                                                                                      |     |      |     |         |         |    |   |     |  |  |  |  |
| TOTAL                                                                                                                                                                                                                                                                                                            | 1602                                                                                                                    | 947 | 59%  | 387 | 54      | 85      | 28 | 5 | 388 |  |  |  |  |