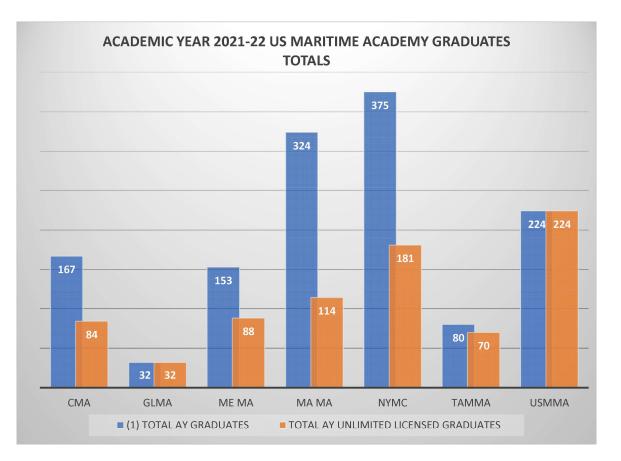

#### OFFICE OF MARITIME EDUCATION AND TRAINING

FISCAL YEAR 2024 PUBLICATION OF INFORMATION ABOUT STUDENTS AND RECENT GRADUATES OF MARITIME ACADEMIES

|                                                                                                                                                             | ACADEMIC YEAR 2021-2022                                                  |     |      |     |    |    |    |    |     |  |  |  |  |
|-------------------------------------------------------------------------------------------------------------------------------------------------------------|--------------------------------------------------------------------------|-----|------|-----|----|----|----|----|-----|--|--|--|--|
|                                                                                                                                                             | U.S. MARITIME ACADEMIES GRADUATION DATA for ACADEMIC YEAR (AY) 2021-2022 |     |      |     |    |    |    |    |     |  |  |  |  |
| MARITIME (1) TOTAL AY UNLIMITED (2) The Number of graduates who have become employed in, or whose status qualified under, each of the following categories: |                                                                          |     |      |     |    |    |    |    |     |  |  |  |  |
| ACADEMY GRADUATES LICENSED (A) MARITIME (B) MARITIME (C) ARMED (D) NON-MARITIME (E) GRADUATE (F) UNKNOWN (F) UNKNOWN                                        |                                                                          |     |      |     |    |    |    |    |     |  |  |  |  |
| СМА                                                                                                                                                         | 167                                                                      | 84  | 50%  | 48  | 16 | 7  | 10 | 3  | 0   |  |  |  |  |
| GLMA                                                                                                                                                        | 32                                                                       | 32  | 100% | 32  | *  | *  | *  | *  | 0   |  |  |  |  |
| ME MA                                                                                                                                                       | 153                                                                      | 88  | 58%  | 53  | 1  | 5  | 0  | 0  | 29  |  |  |  |  |
| MA MA                                                                                                                                                       | 324                                                                      | 114 | 35%  | 66  | 11 | 2  | 3  | 4  | 28  |  |  |  |  |
| NYMC                                                                                                                                                        | 375                                                                      | 181 | 48%  | 131 | 6  | 4  | 6  | 3  | 31  |  |  |  |  |
| ТАММА                                                                                                                                                       | 80                                                                       | 70  | 88%  | 18  | 2  | 2  | 0  | 0  | 48  |  |  |  |  |
| TOTAL                                                                                                                                                       | 1131                                                                     | 569 | 50%  | 348 | 36 | 20 | 19 | 10 | 136 |  |  |  |  |
| USMMA                                                                                                                                                       | USMMA 224 224 100% 101 40 73 1 0 9                                       |     |      |     |    |    |    |    |     |  |  |  |  |
| TOTAL                                                                                                                                                       | 1355                                                                     | 793 | 59%  | 449 | 76 | 93 | 20 | 10 | 145 |  |  |  |  |