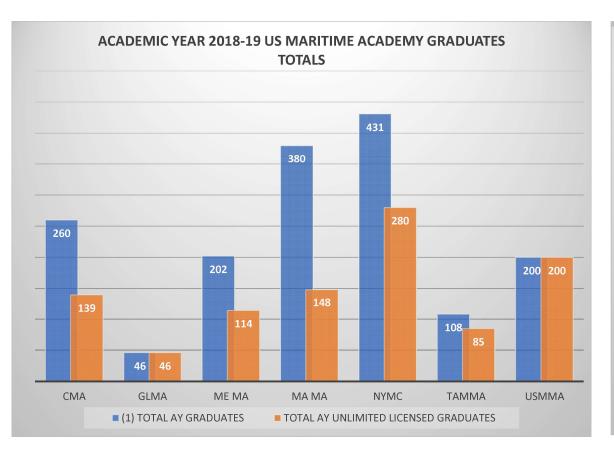

\*<u>Notes</u>:

OFFICE OF MARITIME EDUCATION AND TRAINING

FISCAL YEAR 2024 PUBLICATION OF INFORMATION ABOUT STUDENTS AND RECENT GRADUATES OF MARITIME ACADEMIES

|                                                                                                                                                             |                                                                          |      | ACA  |     | YEAR 20 | 18-2019 |    |   |     |  |  |  |  |
|-------------------------------------------------------------------------------------------------------------------------------------------------------------|--------------------------------------------------------------------------|------|------|-----|---------|---------|----|---|-----|--|--|--|--|
|                                                                                                                                                             | U.S. MARITIME ACADEMIES GRADUATION DATA for ACADEMIC YEAR (AY) 2018-2019 |      |      |     |         |         |    |   |     |  |  |  |  |
| MARITIME (1) TOTAL AY UNLIMITED (2) The Number of graduates who have become employed in, or whose status qualified under, each of the following categories: |                                                                          |      |      |     |         |         |    |   |     |  |  |  |  |
| ACADEMY GRADUATES LICENSED (* (A) MARITIME (B) MARITIME (C) ARMED (D) NON-MARITIME (E) GRADUATE (F) UNKNOWN (F) UNKNOWN                                     |                                                                          |      |      |     |         |         |    |   |     |  |  |  |  |
| СМА                                                                                                                                                         |                                                                          |      |      |     |         |         |    |   |     |  |  |  |  |
| GLMA                                                                                                                                                        | 46                                                                       | 46   | 100% | 10  | *       | *       | *  | * | 36  |  |  |  |  |
| ME MA                                                                                                                                                       | 202                                                                      | 114  | 56%  | 59  | 6       | 11      | 1  | 1 | 36  |  |  |  |  |
| MA MA                                                                                                                                                       | 380                                                                      | 148  | 39%  | 33  | 15      | 4       | 8  | 1 | 87  |  |  |  |  |
| NYMC                                                                                                                                                        | 431                                                                      | 280  | 65%  | 94  | 24      | 0       | 26 | 0 | 136 |  |  |  |  |
| ТАММА                                                                                                                                                       | 108                                                                      | 85   | 79%  | 71  | 6       | 7       | 0  | 0 | 1   |  |  |  |  |
| TOTAL                                                                                                                                                       | 1427                                                                     | 812  | 57%  | 337 | 63      | 23      | 57 | 2 | 330 |  |  |  |  |
| USMMA                                                                                                                                                       | USMMA 200 200 100% 101 22 70 0 0 7                                       |      |      |     |         |         |    |   |     |  |  |  |  |
| TOTAL                                                                                                                                                       | 1627                                                                     | 1012 | 62%  | 438 | 85      | 93      | 57 | 2 | 337 |  |  |  |  |