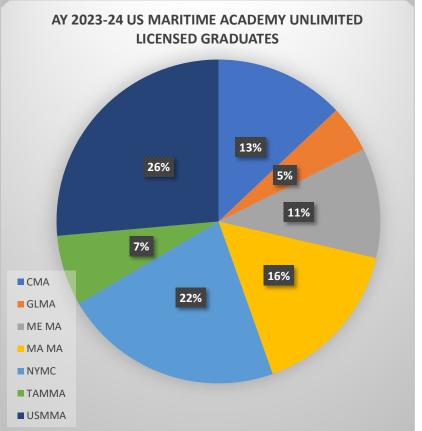

# ACADEMIC YEAR 2023-2024

|          | U.S. MARITIME ACADEMIES GRADUATION DATA for ACADEMIC YEAR (AY) 2023-2024 |                                   |      |                                                                                                                                |                 |    |    |   |     |  |  |  |  |
|----------|--------------------------------------------------------------------------|-----------------------------------|------|--------------------------------------------------------------------------------------------------------------------------------|-----------------|----|----|---|-----|--|--|--|--|
| MARITIME | (1) TOTAL AY                                                             | TOTAL AY<br>UNLIMITED<br>LICENSED | %    | (2) The Number of graduates who have become employed in, or whose status qualified under,<br>each of the following categories: |                 |    |    |   |     |  |  |  |  |
| ACADEMIT | GRADUATES                                                                | GRADUATES                         |      | (A) MARITIME<br>AFLOAT                                                                                                         |                 |    |    |   |     |  |  |  |  |
| СМА      | 171                                                                      | 105                               | 61%  | 41                                                                                                                             | 3               | 2  | 5  | 0 | 39  |  |  |  |  |
| GLMA     | 38                                                                       | 38                                | 100% | 37                                                                                                                             | 0               | 0  | 0  | 0 | 1   |  |  |  |  |
| ME MA    | 169                                                                      | 89                                | 53%  | 61                                                                                                                             | 3               | 0  | 0  | 0 | 25  |  |  |  |  |
| MA MA    | 291                                                                      | 129                               | 44%  | 71                                                                                                                             | 4               | 0  | 2  | 0 | 52  |  |  |  |  |
| NYMC     | 356                                                                      | 178                               | 50%  | 114                                                                                                                            | 17              | 11 | 18 | 4 | 14  |  |  |  |  |
| ТАММА    | 65                                                                       | 57                                | 88%  | 8                                                                                                                              | 0               | 0  | 0  | 0 | 49  |  |  |  |  |
| TOTAL    | 1090                                                                     | 596                               | 55%  | 332                                                                                                                            | 27              | 13 | 25 | 4 | 180 |  |  |  |  |
| USMMA    | 214                                                                      | 214                               | 100% | 144                                                                                                                            | 144 10 51 2 0 7 |    |    |   |     |  |  |  |  |
| TOTAL    | 1304                                                                     | 810                               | 62%  | 476                                                                                                                            | 37              | 64 | 27 | 4 | 187 |  |  |  |  |