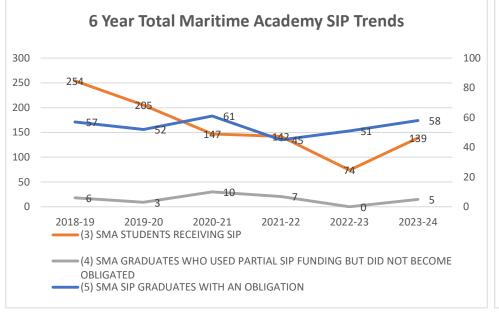

#### U.S. MARITIME ACADEMIES GRADUATION DATA for ACADEMIC YEAR (AY) 2023-2024

| MARITIME<br>ACADEMY | TOTAL STUDENTS<br>ENROLLED | TOTAL STUDENTS<br>ENROLLED IN THE<br>LICENSE TRACK | %    | (3) SMA STUDENTS<br>RECEIVING SIP | (4) SMA<br>GRADUATES WHO<br>USED PARTIAL SIP<br>FUNDING BUT DID<br>NOT BECOME<br>OBLIGATED | (5) SMA SIP<br>GRADUATES WITH<br>AN OBLIGATION |
|---------------------|----------------------------|----------------------------------------------------|------|-----------------------------------|--------------------------------------------------------------------------------------------|------------------------------------------------|
| СМА                 | 713                        | 489                                                | 69%  | 37                                | 0                                                                                          | 11                                             |
| GLMA                | 169                        | 169                                                | 100% | 15                                | 0                                                                                          | 5                                              |
| ME MA               | 888                        | 439                                                | 49%  | 17                                | 2                                                                                          | 7                                              |
| MA MA               | 1271                       | 603                                                | 47%  | 20                                | 0                                                                                          | 11                                             |
| NYMC                | 1350                       | 774                                                | 57%  | 33                                | 3                                                                                          | 17                                             |
| ТАММА               | 362                        | 293                                                | 81%  | 17                                | 0                                                                                          | 7                                              |
| TOTAL               | 4753                       | 2767                                               | 58%  | 139                               | 5                                                                                          | 58                                             |
| USMMA               | 930                        | 930                                                | 100% | N/A                               | N/A                                                                                        | N/A                                            |
| TOTAL               | 5683                       | 3697                                               | 65%  | N/A                               | N/A                                                                                        | N/A                                            |

| U.S. MAR            |                            | IIES GRADUAT                                       | ION DA | TA for ACADEN                     | IIC YEAR (AY) 2                                                                            | 2022-2023                                      |
|---------------------|----------------------------|----------------------------------------------------|--------|-----------------------------------|--------------------------------------------------------------------------------------------|------------------------------------------------|
| MARITIME<br>ACADEMY | TOTAL STUDENTS<br>ENROLLED | TOTAL STUDENTS<br>ENROLLED IN THE<br>LICENSE TRACK | %      | (3) SMA STUDENTS<br>RECEIVING SIP | (4) SMA<br>GRADUATES WHO<br>USED PARTIAL SIP<br>FUNDING BUT DID<br>NOT BECOME<br>OBLIGATED | (5) SMA SIP<br>GRADUATES WITH<br>AN OBLIGATION |
| СМА                 | 826                        | 536                                                | 65%    | 24                                | 0                                                                                          | 10                                             |
| GLMA                | 166                        | 166                                                | 100%   | 7                                 | 0                                                                                          | 4                                              |
| ME MA               | 874                        | 452                                                | 52%    | 4                                 | 0                                                                                          | 6                                              |
| MA MA               | 1327                       | 545                                                | 41%    | 12                                | 0                                                                                          | 12                                             |
| NYMC                | 1427                       | 762                                                | 53%    | 20                                | 0                                                                                          | 14                                             |
| ТАММА               | 365                        | 295                                                | 81%    | 7                                 | 0                                                                                          | 5                                              |
| TOTAL               | 4985                       | 2756                                               | 55%    | 74                                | 0                                                                                          | 51                                             |
| USMMA               | 933                        | 933                                                | 100%   | N/A                               | N/A                                                                                        | N/A                                            |
| TOTAL               | 5918                       | 3689                                               | 62%    | N/A                               | N/A                                                                                        | N/A                                            |

| U.S. MAR            |                            | IIES GRADUAT                                       | ION DA | TA for ACADEN                     | IIC YEAR (AY)                                                                              | 2021-2022                                      |
|---------------------|----------------------------|----------------------------------------------------|--------|-----------------------------------|--------------------------------------------------------------------------------------------|------------------------------------------------|
| MARITIME<br>ACADEMY | TOTAL STUDENTS<br>ENROLLED | TOTAL STUDENTS<br>ENROLLED IN THE<br>LICENSE TRACK | %      | (3) SMA STUDENTS<br>RECEIVING SIP | (4) SMA<br>GRADUATES WHO<br>USED PARTIAL SIP<br>FUNDING BUT DID<br>NOT BECOME<br>OBLIGATED | (5) SMA SIP<br>GRADUATES WITH<br>AN OBLIGATION |
| СМА                 | 816                        | 517                                                | 63%    | 39                                | 3                                                                                          | 12                                             |
| GLMA                | 176                        | 176                                                | 100%   | 12                                | 2                                                                                          | 3                                              |
| ME MA               | 869                        | 456                                                | 52%    | 15                                | 0                                                                                          | 6                                              |
| MA MA               | 1441                       | 589                                                | 41%    | 26                                | 1                                                                                          | 7                                              |
| NYMC                | 1545                       | 805                                                | 52%    | 38                                | 1                                                                                          | 14                                             |
| ТАММА               | 449                        | 305                                                | 68%    | 12                                | 0                                                                                          | 3                                              |
| TOTAL               | 5296                       | 2848                                               | 54%    | 142                               | 7                                                                                          | 45                                             |
| USMMA               | 1030                       | 1030                                               | 100%   | N/A                               | N/A                                                                                        | N/A                                            |
| TOTAL               | 6326                       | 3878                                               | 61%    | N/A                               | N/A                                                                                        | N/A                                            |

| U.S. MAR            |                            | IIES GRADUAT                                       | ION DA | TA for ACADEN                     | IIC YEAR (AY) 2                                                                            | 2020-2021                                      |
|---------------------|----------------------------|----------------------------------------------------|--------|-----------------------------------|--------------------------------------------------------------------------------------------|------------------------------------------------|
| MARITIME<br>ACADEMY | TOTAL STUDENTS<br>ENROLLED | TOTAL STUDENTS<br>ENROLLED IN THE<br>LICENSE TRACK | %      | (3) SMA STUDENTS<br>RECEIVING SIP | (4) SMA<br>GRADUATES WHO<br>USED PARTIAL SIP<br>FUNDING BUT DID<br>NOT BECOME<br>OBLIGATED | (5) SMA SIP<br>GRADUATES WITH<br>AN OBLIGATION |
| СМА                 | 931                        | 532                                                | 57%    | 48                                | 2                                                                                          | 8                                              |
| GLMA                | 180                        | 178                                                | 99%    | 9                                 | 1                                                                                          | 7                                              |
| ME MA               | 925                        | 507                                                | 55%    | 16                                | 2                                                                                          | 10                                             |
| MA MA               | 1538                       | 593                                                | 39%    | 18                                | 1                                                                                          | 6                                              |
| NYMC                | 1671                       | 898                                                | 54%    | 44                                | 3                                                                                          | 24                                             |
| ТАММА               | 449                        | 305                                                | 68%    | 12                                | 1                                                                                          | 6                                              |
| TOTAL               | 5694                       | 3013                                               | 53%    | 147                               | 10                                                                                         | 61                                             |
| USMMA               | 1028                       | 1028                                               | 100%   | N/A                               | N/A                                                                                        | N/A                                            |
| TOTAL               | 6722                       | 4041                                               | 60%    | N/A                               | N/A                                                                                        | N/A                                            |

| U.S. MAR            |                            | IIES GRADUAT                                       | ION DA | TA for ACADEN                     | IIC YEAR (AY) 2                                                                            | 2019-2020                                      |
|---------------------|----------------------------|----------------------------------------------------|--------|-----------------------------------|--------------------------------------------------------------------------------------------|------------------------------------------------|
| MARITIME<br>ACADEMY | TOTAL STUDENTS<br>ENROLLED | TOTAL STUDENTS<br>ENROLLED IN THE<br>LICENSE TRACK | %      | (3) SMA STUDENTS<br>RECEIVING SIP | (4) SMA<br>GRADUATES WHO<br>USED PARTIAL SIP<br>FUNDING BUT DID<br>NOT BECOME<br>OBLIGATED | (5) SMA SIP<br>GRADUATES WITH<br>AN OBLIGATION |
| СМА                 | 879                        | 557                                                | 63%    | 51                                | 0                                                                                          | 9                                              |
| GLMA                | 205                        | 205                                                | 100%   | 21                                | 0                                                                                          | 4                                              |
| ME MA               | 991                        | 537                                                | 54%    | 22                                | 2                                                                                          | 5                                              |
| MA MA               | 1695                       | 601                                                | 35%    | 26                                | 1                                                                                          | 7                                              |
| NYMC                | 1674                       | 1059                                               | 63%    | 64                                | 0                                                                                          | 16                                             |
| ТАММА               | 550                        | 323                                                | 59%    | 21                                | 0                                                                                          | 11                                             |
| TOTAL               | 5994                       | 3282                                               | 55%    | 205                               | 3                                                                                          | 52                                             |
| USMMA               | 1007                       | 1007                                               | 100%   | N/A                               | N/A                                                                                        | N/A                                            |
| TOTAL               | 7001                       | 4289                                               | 61%    | N/A                               | N/A                                                                                        | N/A                                            |

| U.S. MAR            |                            | IIES GRADUAT                                       | ION DA     | TA for ACADEN                     | IIC YEAR (AY) 2                                                                            | 2018-2019                                      |
|---------------------|----------------------------|----------------------------------------------------|------------|-----------------------------------|--------------------------------------------------------------------------------------------|------------------------------------------------|
| MARITIME<br>ACADEMY | TOTAL STUDENTS<br>ENROLLED | TOTAL STUDENTS<br>ENROLLED IN THE<br>LICENSE TRACK | %          | (3) SMA STUDENTS<br>RECEIVING SIP | (4) SMA<br>GRADUATES WHO<br>USED PARTIAL SIP<br>FUNDING BUT DID<br>NOT BECOME<br>OBLIGATED | (5) SMA SIP<br>GRADUATES WITH<br>AN OBLIGATION |
| СМА                 | 953                        | 547                                                | 57%        | 45                                | 3                                                                                          | 9                                              |
| GLMA                | 209                        | 207                                                | 99%        | 26                                | 0                                                                                          | 5                                              |
| ME MA               | 997                        | 539                                                | 54%        | 41                                | 0                                                                                          | 11                                             |
| MA MA               | 1709                       | 629                                                | 37%        | 31                                | 2                                                                                          | 8                                              |
| NYMC                | 1734                       | 1131                                               | 65%        | 77                                | 1                                                                                          | 15                                             |
| ТАММА               | 594                        | 400                                                | 67%        | 34                                | 0                                                                                          | 9                                              |
| TOTAL               | 6196                       | 3453                                               | 56%        | 254                               | 6                                                                                          | 57                                             |
| USMMA               | 996                        | 996                                                | 100%       | N/A                               | N/A                                                                                        | N/A                                            |
| TOTAL               | 7192                       | 4449                                               | <b>62%</b> | N/A                               | N/A                                                                                        | N/A                                            |