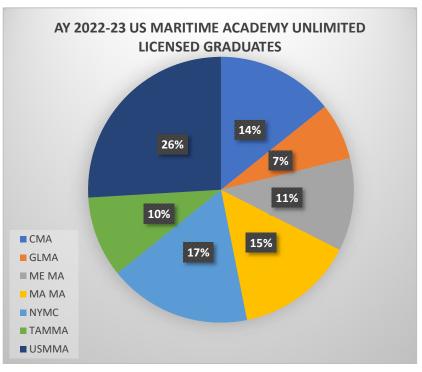

2. GLMA does not track graduates' employment status. It assumes all graduates work in industry.

FISCAL YEAR 2024 PUBLICATION OF INFORMATION ABOUT STUDENTS AND RECENT GRADUATES OF MARITIME ACADEMIES

|          |                                                                                                                         |     | ACA  |     | YEAR 20 | 22-2023 |    |    |     |  |  |  |  |
|----------|-------------------------------------------------------------------------------------------------------------------------|-----|------|-----|---------|---------|----|----|-----|--|--|--|--|
|          | U.S. MARITIME ACADEMIES GRADUATION DATA for ACADEMIC YEAR (AY) 2022-2023                                                |     |      |     |         |         |    |    |     |  |  |  |  |
| MARITIME |                                                                                                                         |     |      |     |         |         |    |    |     |  |  |  |  |
| ACADEMY  | ACADEMY GRADUATES LICENSED (A) MARITIME (B) MARITIME (C) ARMED (C) ARMED (C) ARMED (E) GRADUATE (F) UNKNOWN (F) UNKNOWN |     |      |     |         |         |    |    |     |  |  |  |  |
| СМА      | 190                                                                                                                     | 116 | 61%  | 36  | 3       | 3       | 2  | 0  | 72  |  |  |  |  |
| GLMA     | 56                                                                                                                      | 56  | 100% | 56  | *       | *       | *  | *  | 0   |  |  |  |  |
| ME MA    | 171                                                                                                                     | 92  | 54%  | 24  | 3       | 2       | 1  | 0  | 62  |  |  |  |  |
| MA MA    | 377                                                                                                                     | 117 | 31%  | 57  | 5       | 3       | 1  | 1  | 50  |  |  |  |  |
| NYMC     | 335                                                                                                                     | 141 | 42%  | 67  | 23      | 26      | 8  | 8  | 9   |  |  |  |  |
| ТАММА    | 83                                                                                                                      | 80  | 96%  | 11  | 0       | 0       | 1  | 1  | 67  |  |  |  |  |
| TOTAL    | 1212                                                                                                                    | 602 | 50%  | 251 | 34      | 34      | 13 | 10 | 260 |  |  |  |  |
| USMMA    | USMMA 211 211 100% 122 16 56 1 0 11                                                                                     |     |      |     |         |         |    |    |     |  |  |  |  |
| TOTAL    | 1423                                                                                                                    | 813 | 57%  | 373 | 50      | 90      | 14 | 10 | 271 |  |  |  |  |