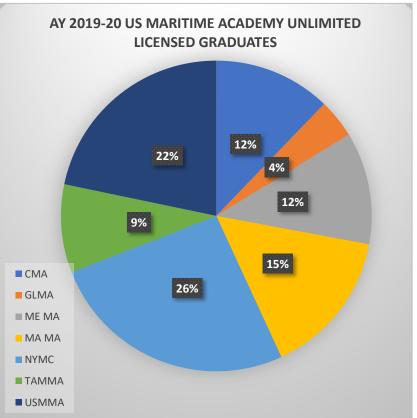

#### OFFICE OF MARITIME EDUCATION AND TRAINING

FISCAL YEAR 2024 PUBLICATION OF INFORMATION ABOUT STUDENTS AND RECENT GRADUATES OF MARITIME ACADEMIES

|                                                                                                                                | ACADEMIC YEAR 2019-2020                                                  |     |      |     |    |     |    |   |     |  |  |  |  |
|--------------------------------------------------------------------------------------------------------------------------------|--------------------------------------------------------------------------|-----|------|-----|----|-----|----|---|-----|--|--|--|--|
|                                                                                                                                | U.S. MARITIME ACADEMIES GRADUATION DATA for ACADEMIC YEAR (AY) 2019-2020 |     |      |     |    |     |    |   |     |  |  |  |  |
| MARITIME                                                                                                                       | each of the following categories.                                        |     |      |     |    |     |    |   |     |  |  |  |  |
| ACADEMY GRADUATES LICENSED (A) MARITIME (B) MARITIME (C) ARMED (C) ARMED (C) NON-MARITIME (E) GRADUATE (F) UNKNOWN (F) UNKNOWN |                                                                          |     |      |     |    |     |    |   |     |  |  |  |  |
| СМА                                                                                                                            | 196                                                                      | 118 | 60%  | 30  | 4  | 4   | 4  | 0 | 76  |  |  |  |  |
| GLMA                                                                                                                           | 39                                                                       | 39  | 100% | 39  | *  | *   | *  | * | 0   |  |  |  |  |
| ME MA                                                                                                                          | 205                                                                      | 113 | 55%  | 44  | 2  | 2   | 13 | 0 | 52  |  |  |  |  |
| MA MA                                                                                                                          | 392                                                                      | 147 | 38%  | 25  | 6  | 4   | 10 | 0 | 102 |  |  |  |  |
| NYMC                                                                                                                           | 358                                                                      | 251 | 70%  | 58  | 16 | 12  | 5  | 0 | 160 |  |  |  |  |
| ТАММА                                                                                                                          | 138                                                                      | 89  | 64%  | 24  | 6  | 9   | 4  | 0 | 46  |  |  |  |  |
| TOTAL                                                                                                                          | 1328                                                                     | 757 | 57%  | 220 | 34 | 31  | 36 | 0 | 436 |  |  |  |  |
| USMMA                                                                                                                          | <b>USMMA</b> 210 210 100% 97 31 76 0 0 6                                 |     |      |     |    |     |    |   |     |  |  |  |  |
| TOTAL                                                                                                                          | 1538                                                                     | 967 | 63%  | 317 | 65 | 107 | 36 | 0 | 442 |  |  |  |  |