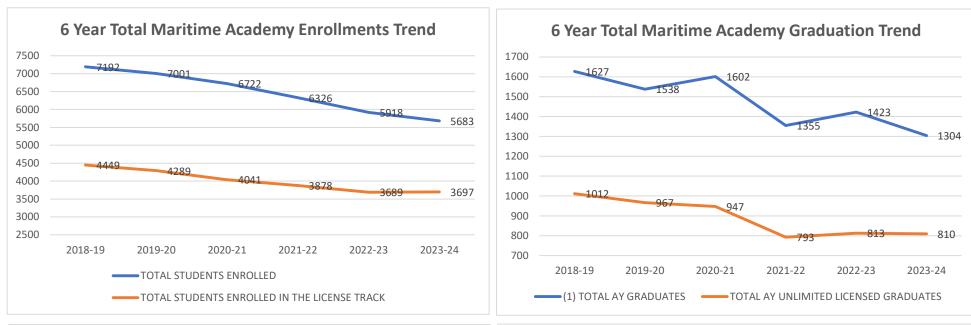

# ACADEMIC YEAR 2023-2024

|          | U.S. MARITIME ACADEMIES GRADUATION DATA for ACADEMIC YEAR (AY) 2023-2024 |                                   |      |                                                                                                                                |                 |    |    |   |     |  |  |  |  |
|----------|--------------------------------------------------------------------------|-----------------------------------|------|--------------------------------------------------------------------------------------------------------------------------------|-----------------|----|----|---|-----|--|--|--|--|
| MARITIME | (1) TOTAL AY                                                             | TOTAL AY<br>UNLIMITED<br>LICENSED | %    | (2) The Number of graduates who have become employed in, or whose status qualified under,<br>each of the following categories: |                 |    |    |   |     |  |  |  |  |
| ACADEMIT | GRADUATES                                                                | GRADUATES                         |      | (A) MARITIME<br>AFLOAT                                                                                                         |                 |    |    |   |     |  |  |  |  |
| СМА      | 171                                                                      | 105                               | 61%  | 41                                                                                                                             | 3               | 2  | 5  | 0 | 39  |  |  |  |  |
| GLMA     | 38                                                                       | 38                                | 100% | 37                                                                                                                             | 0               | 0  | 0  | 0 | 1   |  |  |  |  |
| ME MA    | 169                                                                      | 89                                | 53%  | 61                                                                                                                             | 3               | 0  | 0  | 0 | 25  |  |  |  |  |
| MA MA    | 291                                                                      | 129                               | 44%  | 71                                                                                                                             | 4               | 0  | 2  | 0 | 52  |  |  |  |  |
| NYMC     | 356                                                                      | 178                               | 50%  | 114                                                                                                                            | 17              | 11 | 18 | 4 | 14  |  |  |  |  |
| ТАММА    | 65                                                                       | 57                                | 88%  | 8                                                                                                                              | 0               | 0  | 0  | 0 | 49  |  |  |  |  |
| TOTAL    | 1090                                                                     | 596                               | 55%  | 332                                                                                                                            | 27              | 13 | 25 | 4 | 180 |  |  |  |  |
| USMMA    | 214                                                                      | 214                               | 100% | 144                                                                                                                            | 144 10 51 2 0 7 |    |    |   |     |  |  |  |  |
| TOTAL    | 1304                                                                     | 810                               | 62%  | 476                                                                                                                            | 37              | 64 | 27 | 4 | 187 |  |  |  |  |

#### U.S. MARITIME ACADEMIES GRADUATION DATA for ACADEMIC YEAR (AY) 2023-2024

| MARITIME<br>ACADEMY | TOTAL STUDENTS<br>ENROLLED | TOTAL STUDENTS<br>ENROLLED IN THE<br>LICENSE TRACK | %    | (3) SMA STUDENTS<br>RECEIVING SIP | (4) SMA<br>GRADUATES WHO<br>USED PARTIAL SIP<br>FUNDING BUT DID<br>NOT BECOME<br>OBLIGATED | (5) SMA SIP<br>GRADUATES WITH<br>AN OBLIGATION |
|---------------------|----------------------------|----------------------------------------------------|------|-----------------------------------|--------------------------------------------------------------------------------------------|------------------------------------------------|
| СМА                 | 713                        | 489                                                | 69%  | 37                                | 0                                                                                          | 11                                             |
| GLMA                | 169                        | 169                                                | 100% | 15                                | 0                                                                                          | 5                                              |
| ME MA               | 888                        | 439                                                | 49%  | 17                                | 2                                                                                          | 7                                              |
| MA MA               | 1271                       | 603                                                | 47%  | 20                                | 0                                                                                          | 11                                             |
| NYMC                | 1350                       | 774                                                | 57%  | 33                                | 3                                                                                          | 17                                             |
| ТАММА               | 362                        | 293                                                | 81%  | 17                                | 0                                                                                          | 7                                              |
| TOTAL               | 4753                       | 2767                                               | 58%  | 139                               | 5                                                                                          | 58                                             |
| USMMA               | 930                        | 930                                                | 100% | N/A                               | N/A                                                                                        | N/A                                            |
| TOTAL               | 5683                       | 3697                                               | 65%  | N/A                               | N/A                                                                                        | N/A                                            |

2. GLMA does not track graduates' employment status. It assumes all graduates work in industry.

FISCAL YEAR 2024 PUBLICATION OF INFORMATION ABOUT STUDENTS AND RECENT GRADUATES OF MARITIME ACADEMIES

|          |                                                                                                                         |     | ACA  |     | YEAR 20 | 22-2023 |    |    |     |  |  |  |  |
|----------|-------------------------------------------------------------------------------------------------------------------------|-----|------|-----|---------|---------|----|----|-----|--|--|--|--|
|          | U.S. MARITIME ACADEMIES GRADUATION DATA for ACADEMIC YEAR (AY) 2022-2023                                                |     |      |     |         |         |    |    |     |  |  |  |  |
| MARITIME |                                                                                                                         |     |      |     |         |         |    |    |     |  |  |  |  |
| ACADEMY  | ACADEMY GRADUATES LICENSED (A) MARITIME (B) MARITIME (C) ARMED (C) ARMED (C) ARMED (E) GRADUATE (F) UNKNOWN (F) UNKNOWN |     |      |     |         |         |    |    |     |  |  |  |  |
| СМА      | 190                                                                                                                     | 116 | 61%  | 36  | 3       | 3       | 2  | 0  | 72  |  |  |  |  |
| GLMA     | 56                                                                                                                      | 56  | 100% | 56  | *       | *       | *  | *  | 0   |  |  |  |  |
| ME MA    | 171                                                                                                                     | 92  | 54%  | 24  | 3       | 2       | 1  | 0  | 62  |  |  |  |  |
| MA MA    | 377                                                                                                                     | 117 | 31%  | 57  | 5       | 3       | 1  | 1  | 50  |  |  |  |  |
| NYMC     | 335                                                                                                                     | 141 | 42%  | 67  | 23      | 26      | 8  | 8  | 9   |  |  |  |  |
| ТАММА    | 83                                                                                                                      | 80  | 96%  | 11  | 0       | 0       | 1  | 1  | 67  |  |  |  |  |
| TOTAL    | 1212                                                                                                                    | 602 | 50%  | 251 | 34      | 34      | 13 | 10 | 260 |  |  |  |  |
| USMMA    | USMMA 211 211 100% 122 16 56 1 0 11                                                                                     |     |      |     |         |         |    |    |     |  |  |  |  |
| TOTAL    | 1423                                                                                                                    | 813 | 57%  | 373 | 50      | 90      | 14 | 10 | 271 |  |  |  |  |

| U.S. MAR            |                            | IIES GRADUAT                                       | ION DA | TA for ACADEN                     | IIC YEAR (AY) 2                                                                            | 2022-2023                                      |
|---------------------|----------------------------|----------------------------------------------------|--------|-----------------------------------|--------------------------------------------------------------------------------------------|------------------------------------------------|
| MARITIME<br>ACADEMY | TOTAL STUDENTS<br>ENROLLED | TOTAL STUDENTS<br>ENROLLED IN THE<br>LICENSE TRACK | %      | (3) SMA STUDENTS<br>RECEIVING SIP | (4) SMA<br>GRADUATES WHO<br>USED PARTIAL SIP<br>FUNDING BUT DID<br>NOT BECOME<br>OBLIGATED | (5) SMA SIP<br>GRADUATES WITH<br>AN OBLIGATION |
| СМА                 | 826                        | 536                                                | 65%    | 24                                | 0                                                                                          | 10                                             |
| GLMA                | 166                        | 166                                                | 100%   | 7                                 | 0                                                                                          | 4                                              |
| ME MA               | 874                        | 452                                                | 52%    | 4                                 | 0                                                                                          | 6                                              |
| MA MA               | 1327                       | 545                                                | 41%    | 12                                | 0                                                                                          | 12                                             |
| NYMC                | 1427                       | 762                                                | 53%    | 20                                | 0                                                                                          | 14                                             |
| ТАММА               | 365                        | 295                                                | 81%    | 7                                 | 0                                                                                          | 5                                              |
| TOTAL               | 4985                       | 2756                                               | 55%    | 74                                | 0                                                                                          | 51                                             |
| USMMA               | 933                        | 933                                                | 100%   | N/A                               | N/A                                                                                        | N/A                                            |
| TOTAL               | 5918                       | 3689                                               | 62%    | N/A                               | N/A                                                                                        | N/A                                            |

#### OFFICE OF MARITIME EDUCATION AND TRAINING

FISCAL YEAR 2024 PUBLICATION OF INFORMATION ABOUT STUDENTS AND RECENT GRADUATES OF MARITIME ACADEMIES

|                                                                                                                                                             | ACADEMIC YEAR 2021-2022                                                  |     |      |     |    |    |    |    |     |  |  |  |  |
|-------------------------------------------------------------------------------------------------------------------------------------------------------------|--------------------------------------------------------------------------|-----|------|-----|----|----|----|----|-----|--|--|--|--|
|                                                                                                                                                             | U.S. MARITIME ACADEMIES GRADUATION DATA for ACADEMIC YEAR (AY) 2021-2022 |     |      |     |    |    |    |    |     |  |  |  |  |
| MARITIME (1) TOTAL AY UNLIMITED (2) The Number of graduates who have become employed in, or whose status qualified under, each of the following categories: |                                                                          |     |      |     |    |    |    |    |     |  |  |  |  |
| ACADEMY GRADUATES LICENSED (A) MARITIME (B) MARITIME (C) ARMED (D) NON-MARITIME (E) GRADUATE (F) UNKNOWN (F) UNKNOWN                                        |                                                                          |     |      |     |    |    |    |    |     |  |  |  |  |
| СМА                                                                                                                                                         | 167                                                                      | 84  | 50%  | 48  | 16 | 7  | 10 | 3  | 0   |  |  |  |  |
| GLMA                                                                                                                                                        | 32                                                                       | 32  | 100% | 32  | *  | *  | *  | *  | 0   |  |  |  |  |
| ME MA                                                                                                                                                       | 153                                                                      | 88  | 58%  | 53  | 1  | 5  | 0  | 0  | 29  |  |  |  |  |
| MA MA                                                                                                                                                       | 324                                                                      | 114 | 35%  | 66  | 11 | 2  | 3  | 4  | 28  |  |  |  |  |
| NYMC                                                                                                                                                        | 375                                                                      | 181 | 48%  | 131 | 6  | 4  | 6  | 3  | 31  |  |  |  |  |
| ТАММА                                                                                                                                                       | 80                                                                       | 70  | 88%  | 18  | 2  | 2  | 0  | 0  | 48  |  |  |  |  |
| TOTAL                                                                                                                                                       | 1131                                                                     | 569 | 50%  | 348 | 36 | 20 | 19 | 10 | 136 |  |  |  |  |
| USMMA                                                                                                                                                       | USMMA 224 224 100% 101 40 73 1 0 9                                       |     |      |     |    |    |    |    |     |  |  |  |  |
| TOTAL                                                                                                                                                       | 1355                                                                     | 793 | 59%  | 449 | 76 | 93 | 20 | 10 | 145 |  |  |  |  |

| U.S. MAR            |                            | IIES GRADUAT                                       | ION DA | TA for ACADEN                     | IIC YEAR (AY)                                                                              | 2021-2022                                      |
|---------------------|----------------------------|----------------------------------------------------|--------|-----------------------------------|--------------------------------------------------------------------------------------------|------------------------------------------------|
| MARITIME<br>ACADEMY | TOTAL STUDENTS<br>ENROLLED | TOTAL STUDENTS<br>ENROLLED IN THE<br>LICENSE TRACK | %      | (3) SMA STUDENTS<br>RECEIVING SIP | (4) SMA<br>GRADUATES WHO<br>USED PARTIAL SIP<br>FUNDING BUT DID<br>NOT BECOME<br>OBLIGATED | (5) SMA SIP<br>GRADUATES WITH<br>AN OBLIGATION |
| СМА                 | 816                        | 517                                                | 63%    | 39                                | 3                                                                                          | 12                                             |
| GLMA                | 176                        | 176                                                | 100%   | 12                                | 2                                                                                          | 3                                              |
| ME MA               | 869                        | 456                                                | 52%    | 15                                | 0                                                                                          | 6                                              |
| MA MA               | 1441                       | 589                                                | 41%    | 26                                | 1                                                                                          | 7                                              |
| NYMC                | 1545                       | 805                                                | 52%    | 38                                | 1                                                                                          | 14                                             |
| ТАММА               | 449                        | 305                                                | 68%    | 12                                | 0                                                                                          | 3                                              |
| TOTAL               | 5296                       | 2848                                               | 54%    | 142                               | 7                                                                                          | 45                                             |
| USMMA               | 1030                       | 1030                                               | 100%   | N/A                               | N/A                                                                                        | N/A                                            |
| TOTAL               | 6326                       | 3878                                               | 61%    | N/A                               | N/A                                                                                        | N/A                                            |

#### OFFICE OF MARITIME EDUCATION AND TRAINING

FISCAL YEAR 2024 PUBLICATION OF INFORMATION ABOUT STUDENTS AND RECENT GRADUATES OF MARITIME ACADEMIES

|                                                                                                                                                                                                                                                                                                                  |                                                                                                                         |     | ACA  |     | YEAR 20 | 20-2021 |    |   |     |  |  |  |  |
|------------------------------------------------------------------------------------------------------------------------------------------------------------------------------------------------------------------------------------------------------------------------------------------------------------------|-------------------------------------------------------------------------------------------------------------------------|-----|------|-----|---------|---------|----|---|-----|--|--|--|--|
|                                                                                                                                                                                                                                                                                                                  | U.S. MARITIME ACADEMIES GRADUATION DATA for ACADEMIC YEAR (AY) 2020-2021                                                |     |      |     |         |         |    |   |     |  |  |  |  |
| MARITIME (1) TOTAL AY TOTAL AY (2) The Number of graduates who have become employed in, or whose status qualified under, each of the following categories:   MARITIME (1) TOTAL AY % (2) The Number of graduates who have become employed in, or whose status qualified under, each of the following categories: |                                                                                                                         |     |      |     |         |         |    |   |     |  |  |  |  |
| ACADEMY                                                                                                                                                                                                                                                                                                          | ACADEMY GRADUATES LICENSED (A) MARITIME (B) MARITIME (C) ARMED (C) ARMED (C) ARMED (E) GRADUATE (F) UNKNOWN (F) UNKNOWN |     |      |     |         |         |    |   |     |  |  |  |  |
| СМА                                                                                                                                                                                                                                                                                                              | 200                                                                                                                     | 109 | 55%  | 54  | 6       | 5       | 3  | 1 | 40  |  |  |  |  |
| GLMA                                                                                                                                                                                                                                                                                                             | 55                                                                                                                      | 55  | 100% | 54  | *       | 1       | *  | * | 0   |  |  |  |  |
| ME MA                                                                                                                                                                                                                                                                                                            | 194                                                                                                                     | 109 | 56%  | 44  | 3       | 4       | 3  | 1 | 54  |  |  |  |  |
| MA MA                                                                                                                                                                                                                                                                                                            | 354                                                                                                                     | 110 | 31%  | 52  | 2       | 2       | 7  | 3 | 44  |  |  |  |  |
| NYMC                                                                                                                                                                                                                                                                                                             | 410                                                                                                                     | 249 | 61%  | 69  | 10      | 6       | 13 | 0 | 151 |  |  |  |  |
| ТАММА                                                                                                                                                                                                                                                                                                            | 160                                                                                                                     | 86  | 54%  | 35  | 1       | 4       | 1  | 0 | 45  |  |  |  |  |
| TOTAL                                                                                                                                                                                                                                                                                                            | 1373                                                                                                                    | 718 | 52%  | 308 | 22      | 22      | 27 | 5 | 334 |  |  |  |  |
| USMMA                                                                                                                                                                                                                                                                                                            | USMMA 229 229 100% 79 32 63 1 0 54                                                                                      |     |      |     |         |         |    |   |     |  |  |  |  |
| TOTAL                                                                                                                                                                                                                                                                                                            | 1602                                                                                                                    | 947 | 59%  | 387 | 54      | 85      | 28 | 5 | 388 |  |  |  |  |

| U.S. MAR            |                            | IIES GRADUAT                                       | ION DA | TA for ACADEN                     | IIC YEAR (AY) 2                                                                            | 2020-2021                                      |
|---------------------|----------------------------|----------------------------------------------------|--------|-----------------------------------|--------------------------------------------------------------------------------------------|------------------------------------------------|
| MARITIME<br>ACADEMY | TOTAL STUDENTS<br>ENROLLED | TOTAL STUDENTS<br>ENROLLED IN THE<br>LICENSE TRACK | %      | (3) SMA STUDENTS<br>RECEIVING SIP | (4) SMA<br>GRADUATES WHO<br>USED PARTIAL SIP<br>FUNDING BUT DID<br>NOT BECOME<br>OBLIGATED | (5) SMA SIP<br>GRADUATES WITH<br>AN OBLIGATION |
| СМА                 | 931                        | 532                                                | 57%    | 48                                | 2                                                                                          | 8                                              |
| GLMA                | 180                        | 178                                                | 99%    | 9                                 | 1                                                                                          | 7                                              |
| ME MA               | 925                        | 507                                                | 55%    | 16                                | 2                                                                                          | 10                                             |
| MA MA               | 1538                       | 593                                                | 39%    | 18                                | 1                                                                                          | 6                                              |
| NYMC                | 1671                       | 898                                                | 54%    | 44                                | 3                                                                                          | 24                                             |
| ТАММА               | 449                        | 305                                                | 68%    | 12                                | 1                                                                                          | 6                                              |
| TOTAL               | 5694                       | 3013                                               | 53%    | 147                               | 10                                                                                         | 61                                             |
| USMMA               | 1028                       | 1028                                               | 100%   | N/A                               | N/A                                                                                        | N/A                                            |
| TOTAL               | 6722                       | 4041                                               | 60%    | N/A                               | N/A                                                                                        | N/A                                            |

#### OFFICE OF MARITIME EDUCATION AND TRAINING

FISCAL YEAR 2024 PUBLICATION OF INFORMATION ABOUT STUDENTS AND RECENT GRADUATES OF MARITIME ACADEMIES

|                                                                                                                                | ACADEMIC YEAR 2019-2020                                                  |     |      |     |    |     |    |   |     |  |  |  |  |
|--------------------------------------------------------------------------------------------------------------------------------|--------------------------------------------------------------------------|-----|------|-----|----|-----|----|---|-----|--|--|--|--|
|                                                                                                                                | U.S. MARITIME ACADEMIES GRADUATION DATA for ACADEMIC YEAR (AY) 2019-2020 |     |      |     |    |     |    |   |     |  |  |  |  |
| MARITIME                                                                                                                       | each of the following categories.                                        |     |      |     |    |     |    |   |     |  |  |  |  |
| ACADEMY GRADUATES LICENSED (A) MARITIME (B) MARITIME (C) ARMED (C) ARMED (C) NON-MARITIME (E) GRADUATE (F) UNKNOWN (F) UNKNOWN |                                                                          |     |      |     |    |     |    |   |     |  |  |  |  |
| СМА                                                                                                                            | 196                                                                      | 118 | 60%  | 30  | 4  | 4   | 4  | 0 | 76  |  |  |  |  |
| GLMA                                                                                                                           | 39                                                                       | 39  | 100% | 39  | *  | *   | *  | * | 0   |  |  |  |  |
| ME MA                                                                                                                          | 205                                                                      | 113 | 55%  | 44  | 2  | 2   | 13 | 0 | 52  |  |  |  |  |
| MA MA                                                                                                                          | 392                                                                      | 147 | 38%  | 25  | 6  | 4   | 10 | 0 | 102 |  |  |  |  |
| NYMC                                                                                                                           | 358                                                                      | 251 | 70%  | 58  | 16 | 12  | 5  | 0 | 160 |  |  |  |  |
| ТАММА                                                                                                                          | 138                                                                      | 89  | 64%  | 24  | 6  | 9   | 4  | 0 | 46  |  |  |  |  |
| TOTAL                                                                                                                          | 1328                                                                     | 757 | 57%  | 220 | 34 | 31  | 36 | 0 | 436 |  |  |  |  |
| USMMA                                                                                                                          | <b>USMMA</b> 210 210 100% 97 31 76 0 0 6                                 |     |      |     |    |     |    |   |     |  |  |  |  |
| TOTAL                                                                                                                          | 1538                                                                     | 967 | 63%  | 317 | 65 | 107 | 36 | 0 | 442 |  |  |  |  |

| U.S. MAR            |                            | IIES GRADUAT                                       | ION DA | TA for ACADEN                     | IIC YEAR (AY) 2                                                                            | 2019-2020                                      |
|---------------------|----------------------------|----------------------------------------------------|--------|-----------------------------------|--------------------------------------------------------------------------------------------|------------------------------------------------|
| MARITIME<br>ACADEMY | TOTAL STUDENTS<br>ENROLLED | TOTAL STUDENTS<br>ENROLLED IN THE<br>LICENSE TRACK | %      | (3) SMA STUDENTS<br>RECEIVING SIP | (4) SMA<br>GRADUATES WHO<br>USED PARTIAL SIP<br>FUNDING BUT DID<br>NOT BECOME<br>OBLIGATED | (5) SMA SIP<br>GRADUATES WITH<br>AN OBLIGATION |
| СМА                 | 879                        | 557                                                | 63%    | 51                                | 0                                                                                          | 9                                              |
| GLMA                | 205                        | 205                                                | 100%   | 21                                | 0                                                                                          | 4                                              |
| ME MA               | 991                        | 537                                                | 54%    | 22                                | 2                                                                                          | 5                                              |
| MA MA               | 1695                       | 601                                                | 35%    | 26                                | 1                                                                                          | 7                                              |
| NYMC                | 1674                       | 1059                                               | 63%    | 64                                | 0                                                                                          | 16                                             |
| ТАММА               | 550                        | 323                                                | 59%    | 21                                | 0                                                                                          | 11                                             |
| TOTAL               | 5994                       | 3282                                               | 55%    | 205                               | 3                                                                                          | 52                                             |
| USMMA               | 1007                       | 1007                                               | 100%   | N/A                               | N/A                                                                                        | N/A                                            |
| TOTAL               | 7001                       | 4289                                               | 61%    | N/A                               | N/A                                                                                        | N/A                                            |

\*<u>Notes</u>:

OFFICE OF MARITIME EDUCATION AND TRAINING

FISCAL YEAR 2024 PUBLICATION OF INFORMATION ABOUT STUDENTS AND RECENT GRADUATES OF MARITIME ACADEMIES

|                                                                                                                                                             |                                                                          |      | ACA  |     | YEAR 20 | 18-2019 |    |   |     |  |  |  |  |
|-------------------------------------------------------------------------------------------------------------------------------------------------------------|--------------------------------------------------------------------------|------|------|-----|---------|---------|----|---|-----|--|--|--|--|
|                                                                                                                                                             | U.S. MARITIME ACADEMIES GRADUATION DATA for ACADEMIC YEAR (AY) 2018-2019 |      |      |     |         |         |    |   |     |  |  |  |  |
| MARITIME (1) TOTAL AY UNLIMITED (2) The Number of graduates who have become employed in, or whose status qualified under, each of the following categories: |                                                                          |      |      |     |         |         |    |   |     |  |  |  |  |
| ACADEMY GRADUATES LICENSED (* (A) MARITIME (B) MARITIME (C) ARMED (D) NON-MARITIME (E) GRADUATE (F) UNKNOWN (F) UNKNOWN                                     |                                                                          |      |      |     |         |         |    |   |     |  |  |  |  |
| СМА                                                                                                                                                         |                                                                          |      |      |     |         |         |    |   |     |  |  |  |  |
| GLMA                                                                                                                                                        | 46                                                                       | 46   | 100% | 10  | *       | *       | *  | * | 36  |  |  |  |  |
| ME MA                                                                                                                                                       | 202                                                                      | 114  | 56%  | 59  | 6       | 11      | 1  | 1 | 36  |  |  |  |  |
| MA MA                                                                                                                                                       | 380                                                                      | 148  | 39%  | 33  | 15      | 4       | 8  | 1 | 87  |  |  |  |  |
| NYMC                                                                                                                                                        | 431                                                                      | 280  | 65%  | 94  | 24      | 0       | 26 | 0 | 136 |  |  |  |  |
| ТАММА                                                                                                                                                       | 108                                                                      | 85   | 79%  | 71  | 6       | 7       | 0  | 0 | 1   |  |  |  |  |
| TOTAL                                                                                                                                                       | 1427                                                                     | 812  | 57%  | 337 | 63      | 23      | 57 | 2 | 330 |  |  |  |  |
| USMMA                                                                                                                                                       | USMMA 200 200 100% 101 22 70 0 0 7                                       |      |      |     |         |         |    |   |     |  |  |  |  |
| TOTAL                                                                                                                                                       | 1627                                                                     | 1012 | 62%  | 438 | 85      | 93      | 57 | 2 | 337 |  |  |  |  |

| U.S. MAR            |                            | IIES GRADUAT                                       | ION DA     | TA for ACADEN                     | IIC YEAR (AY) 2                                                                            | 2018-2019                                      |
|---------------------|----------------------------|----------------------------------------------------|------------|-----------------------------------|--------------------------------------------------------------------------------------------|------------------------------------------------|
| MARITIME<br>ACADEMY | TOTAL STUDENTS<br>ENROLLED | TOTAL STUDENTS<br>ENROLLED IN THE<br>LICENSE TRACK | %          | (3) SMA STUDENTS<br>RECEIVING SIP | (4) SMA<br>GRADUATES WHO<br>USED PARTIAL SIP<br>FUNDING BUT DID<br>NOT BECOME<br>OBLIGATED | (5) SMA SIP<br>GRADUATES WITH<br>AN OBLIGATION |
| СМА                 | 953                        | 547                                                | 57%        | 45                                | 3                                                                                          | 9                                              |
| GLMA                | 209                        | 207                                                | 99%        | 26                                | 0                                                                                          | 5                                              |
| ME MA               | 997                        | 539                                                | 54%        | 41                                | 0                                                                                          | 11                                             |
| MA MA               | 1709                       | 629                                                | 37%        | 31                                | 2                                                                                          | 8                                              |
| NYMC                | 1734                       | 1131                                               | 65%        | 77                                | 1                                                                                          | 15                                             |
| ТАММА               | 594                        | 400                                                | 67%        | 34                                | 0                                                                                          | 9                                              |
| TOTAL               | 6196                       | 3453                                               | 56%        | 254                               | 6                                                                                          | 57                                             |
| USMMA               | 996                        | 996                                                | 100%       | N/A                               | N/A                                                                                        | N/A                                            |
| TOTAL               | 7192                       | 4449                                               | <b>62%</b> | N/A                               | N/A                                                                                        | N/A                                            |