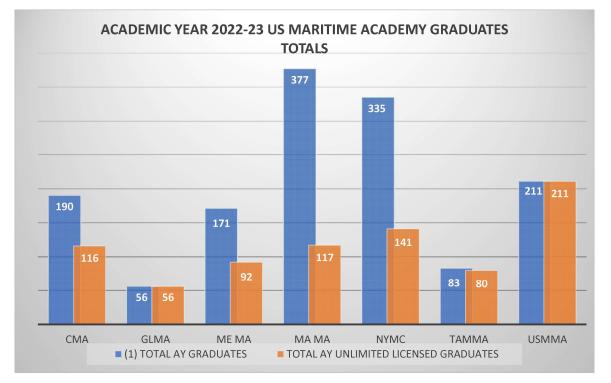

2. GLMA does not track graduates' employment status. It assumes all graduates work in industry.

FISCAL YEAR 2024 PUBLICATION OF INFORMATION ABOUT STUDENTS AND RECENT GRADUATES OF MARITIME ACADEMIES

|          |                                                                                                                         |     | ACA  |     | YEAR 20 | 22-2023 |    |    |     |  |  |  |  |
|----------|-------------------------------------------------------------------------------------------------------------------------|-----|------|-----|---------|---------|----|----|-----|--|--|--|--|
|          | U.S. MARITIME ACADEMIES GRADUATION DATA for ACADEMIC YEAR (AY) 2022-2023                                                |     |      |     |         |         |    |    |     |  |  |  |  |
| MARITIME |                                                                                                                         |     |      |     |         |         |    |    |     |  |  |  |  |
| ACADEMY  | ACADEMY GRADUATES LICENSED (A) MARITIME (B) MARITIME (C) ARMED (C) ARMED (C) ARMED (E) GRADUATE (F) UNKNOWN (F) UNKNOWN |     |      |     |         |         |    |    |     |  |  |  |  |
| СМА      | 190                                                                                                                     | 116 | 61%  | 36  | 3       | 3       | 2  | 0  | 72  |  |  |  |  |
| GLMA     | 56                                                                                                                      | 56  | 100% | 56  | *       | *       | *  | *  | 0   |  |  |  |  |
| ME MA    | 171                                                                                                                     | 92  | 54%  | 24  | 3       | 2       | 1  | 0  | 62  |  |  |  |  |
| MA MA    | 377                                                                                                                     | 117 | 31%  | 57  | 5       | 3       | 1  | 1  | 50  |  |  |  |  |
| NYMC     | 335                                                                                                                     | 141 | 42%  | 67  | 23      | 26      | 8  | 8  | 9   |  |  |  |  |
| ТАММА    | 83                                                                                                                      | 80  | 96%  | 11  | 0       | 0       | 1  | 1  | 67  |  |  |  |  |
| TOTAL    | 1212                                                                                                                    | 602 | 50%  | 251 | 34      | 34      | 13 | 10 | 260 |  |  |  |  |
| USMMA    | USMMA 211 211 100% 122 16 56 1 0 11                                                                                     |     |      |     |         |         |    |    |     |  |  |  |  |
| TOTAL    | 1423                                                                                                                    | 813 | 57%  | 373 | 50      | 90      | 14 | 10 | 271 |  |  |  |  |