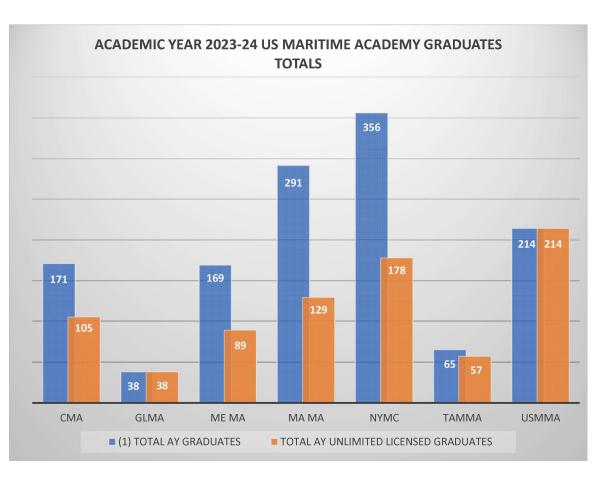

# ACADEMIC YEAR 2023-2024

|          | U.S. MARITIME ACADEMIES GRADUATION DATA for ACADEMIC YEAR (AY) 2023-2024 |                                   |      |                                                                                                                                |                 |    |    |   |     |  |  |  |  |
|----------|--------------------------------------------------------------------------|-----------------------------------|------|--------------------------------------------------------------------------------------------------------------------------------|-----------------|----|----|---|-----|--|--|--|--|
| MARITIME | (1) TOTAL AY                                                             | TOTAL AY<br>UNLIMITED<br>LICENSED | %    | (2) The Number of graduates who have become employed in, or whose status qualified under,<br>each of the following categories: |                 |    |    |   |     |  |  |  |  |
| ACADEMIT | GRADUATES                                                                | GRADUATES                         |      | (A) MARITIME<br>AFLOAT                                                                                                         |                 |    |    |   |     |  |  |  |  |
| СМА      | 171                                                                      | 105                               | 61%  | 41                                                                                                                             | 3               | 2  | 5  | 0 | 39  |  |  |  |  |
| GLMA     | 38                                                                       | 38                                | 100% | 37                                                                                                                             | 0               | 0  | 0  | 0 | 1   |  |  |  |  |
| ME MA    | 169                                                                      | 89                                | 53%  | 61                                                                                                                             | 3               | 0  | 0  | 0 | 25  |  |  |  |  |
| MA MA    | 291                                                                      | 129                               | 44%  | 71                                                                                                                             | 4               | 0  | 2  | 0 | 52  |  |  |  |  |
| NYMC     | 356                                                                      | 178                               | 50%  | 114                                                                                                                            | 17              | 11 | 18 | 4 | 14  |  |  |  |  |
| ТАММА    | 65                                                                       | 57                                | 88%  | 8                                                                                                                              | 0               | 0  | 0  | 0 | 49  |  |  |  |  |
| TOTAL    | 1090                                                                     | 596                               | 55%  | 332                                                                                                                            | 27              | 13 | 25 | 4 | 180 |  |  |  |  |
| USMMA    | 214                                                                      | 214                               | 100% | 144                                                                                                                            | 144 10 51 2 0 7 |    |    |   |     |  |  |  |  |
| TOTAL    | 1304                                                                     | 810                               | 62%  | 476                                                                                                                            | 37              | 64 | 27 | 4 | 187 |  |  |  |  |