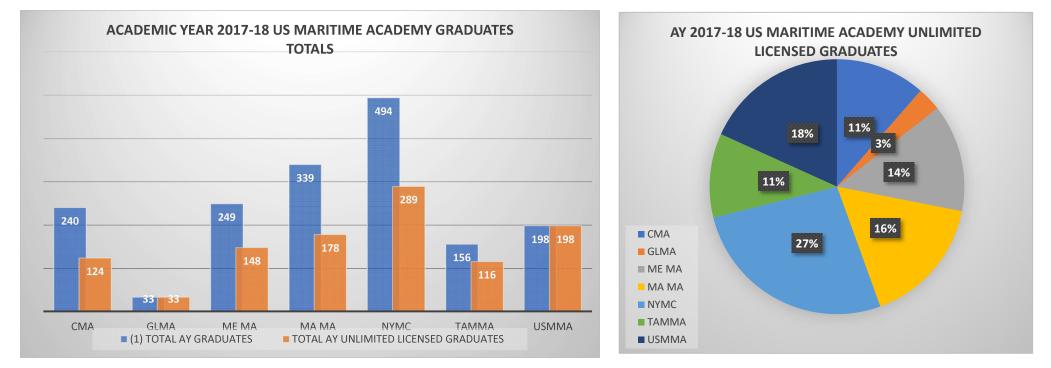

|          | ACADEMIC YEAR 2017-2018                                                  |                       |      |                                                                                                                                |                        |                     |                  |                         |             |  |  |
|----------|--------------------------------------------------------------------------|-----------------------|------|--------------------------------------------------------------------------------------------------------------------------------|------------------------|---------------------|------------------|-------------------------|-------------|--|--|
|          | U.S. MARITIME ACADEMIES GRADUATION DATA for ACADEMIC YEAR (AY) 2017-2018 |                       |      |                                                                                                                                |                        |                     |                  |                         |             |  |  |
| MARITIME | (1) TOTAL AY                                                             | TOTAL AY<br>UNLIMITED | %    | (2) The Number of graduates who have become employed in, or whose status qualified under,<br>each of the following categories: |                        |                     |                  |                         |             |  |  |
| ACADEMY  | GRADUATES                                                                | LICENSED<br>GRADUATES |      | (A) MARITIME<br>AFLOAT                                                                                                         | (B) MARITIME<br>ASHORE | (C) ARMED<br>FORCES | (D) NON-MARITIME | (E) GRADUATE<br>STUDIES | (F) UNKNOWN |  |  |
| СМА      | 240                                                                      | 124                   | 52%  | 44                                                                                                                             | 18                     | 1                   | 41               | 5                       | 15          |  |  |
| GLMA     | 33                                                                       | 33                    | 100% | 33                                                                                                                             | *                      | *                   | *                | *                       | 0           |  |  |
| ME MA    | 249                                                                      | 148                   | 59%  | 79                                                                                                                             | 13                     | 6                   | 18               | 1                       | 31          |  |  |
| MA MA    | 339                                                                      | 178                   | 53%  | 63                                                                                                                             | 11                     | 3                   | 8                | 0                       | 93          |  |  |
| NYMC     | 494                                                                      | 289                   | 59%  | 48                                                                                                                             | 6                      | 12                  | 3                | 0                       | 220         |  |  |
| ТАММА    | 156                                                                      | 116                   | 74%  | 58                                                                                                                             | 0                      | 9                   | 0                | 0                       | 49          |  |  |
| TOTAL    | 1511                                                                     | 888                   | 59%  | 325                                                                                                                            | 48                     | 31                  | 70               | 6                       | 408         |  |  |
| USMMA    | 198                                                                      | 198                   | 100% | 113                                                                                                                            | 20                     | 57                  | 0                | 0                       | 8           |  |  |
| TOTAL    | 1709                                                                     | 1086                  | 64%  | 438                                                                                                                            | 68                     | 88                  | 70               | 6                       | 416         |  |  |