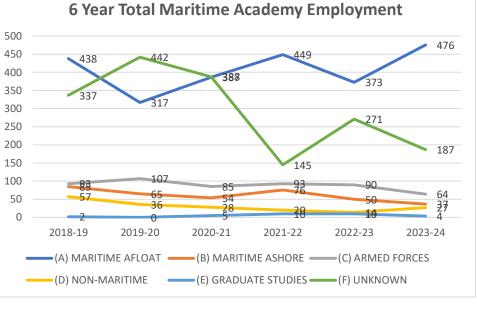

# ACADEMIC YEAR 2023-2024

|          | U.S. MARITIME ACADEMIES GRADUATION DATA for ACADEMIC YEAR (AY) 2023-2024 |                                   |      |                                                                                                                                |                 |    |    |   |     |  |  |  |  |
|----------|--------------------------------------------------------------------------|-----------------------------------|------|--------------------------------------------------------------------------------------------------------------------------------|-----------------|----|----|---|-----|--|--|--|--|
| MARITIME | (1) TOTAL AY                                                             | TOTAL AY<br>UNLIMITED<br>LICENSED | %    | (2) The Number of graduates who have become employed in, or whose status qualified under,<br>each of the following categories: |                 |    |    |   |     |  |  |  |  |
| ACADEMIT | GRADUATES                                                                | GRADUATES                         |      | (A) MARITIME<br>AFLOAT                                                                                                         |                 |    |    |   |     |  |  |  |  |
| СМА      | 171                                                                      | 105                               | 61%  | 41                                                                                                                             | 3               | 2  | 5  | 0 | 39  |  |  |  |  |
| GLMA     | 38                                                                       | 38                                | 100% | 37                                                                                                                             | 0               | 0  | 0  | 0 | 1   |  |  |  |  |
| ME MA    | 169                                                                      | 89                                | 53%  | 61                                                                                                                             | 3               | 0  | 0  | 0 | 25  |  |  |  |  |
| MA MA    | 291                                                                      | 129                               | 44%  | 71                                                                                                                             | 4               | 0  | 2  | 0 | 52  |  |  |  |  |
| NYMC     | 356                                                                      | 178                               | 50%  | 114                                                                                                                            | 17              | 11 | 18 | 4 | 14  |  |  |  |  |
| ТАММА    | 65                                                                       | 57                                | 88%  | 8                                                                                                                              | 0               | 0  | 0  | 0 | 49  |  |  |  |  |
| TOTAL    | 1090                                                                     | 596                               | 55%  | 332                                                                                                                            | 27              | 13 | 25 | 4 | 180 |  |  |  |  |
| USMMA    | 214                                                                      | 214                               | 100% | 144                                                                                                                            | 144 10 51 2 0 7 |    |    |   |     |  |  |  |  |
| TOTAL    | 1304                                                                     | 810                               | 62%  | 476                                                                                                                            | 37              | 64 | 27 | 4 | 187 |  |  |  |  |

2. GLMA does not track graduates' employment status. It assumes all graduates work in industry.

FISCAL YEAR 2024 PUBLICATION OF INFORMATION ABOUT STUDENTS AND RECENT GRADUATES OF MARITIME ACADEMIES

|          |                                                                                                                         |     | ACA  |     | YEAR 20 | 22-2023 |    |    |     |  |  |  |  |
|----------|-------------------------------------------------------------------------------------------------------------------------|-----|------|-----|---------|---------|----|----|-----|--|--|--|--|
|          | U.S. MARITIME ACADEMIES GRADUATION DATA for ACADEMIC YEAR (AY) 2022-2023                                                |     |      |     |         |         |    |    |     |  |  |  |  |
| MARITIME |                                                                                                                         |     |      |     |         |         |    |    |     |  |  |  |  |
| ACADEMY  | ACADEMY GRADUATES LICENSED (A) MARITIME (B) MARITIME (C) ARMED (C) ARMED (C) ARMED (E) GRADUATE (F) UNKNOWN (F) UNKNOWN |     |      |     |         |         |    |    |     |  |  |  |  |
| СМА      | 190                                                                                                                     | 116 | 61%  | 36  | 3       | 3       | 2  | 0  | 72  |  |  |  |  |
| GLMA     | 56                                                                                                                      | 56  | 100% | 56  | *       | *       | *  | *  | 0   |  |  |  |  |
| ME MA    | 171                                                                                                                     | 92  | 54%  | 24  | 3       | 2       | 1  | 0  | 62  |  |  |  |  |
| MA MA    | 377                                                                                                                     | 117 | 31%  | 57  | 5       | 3       | 1  | 1  | 50  |  |  |  |  |
| NYMC     | 335                                                                                                                     | 141 | 42%  | 67  | 23      | 26      | 8  | 8  | 9   |  |  |  |  |
| ТАММА    | 83                                                                                                                      | 80  | 96%  | 11  | 0       | 0       | 1  | 1  | 67  |  |  |  |  |
| TOTAL    | 1212                                                                                                                    | 602 | 50%  | 251 | 34      | 34      | 13 | 10 | 260 |  |  |  |  |
| USMMA    | USMMA 211 211 100% 122 16 56 1 0 11                                                                                     |     |      |     |         |         |    |    |     |  |  |  |  |
| TOTAL    | 1423                                                                                                                    | 813 | 57%  | 373 | 50      | 90      | 14 | 10 | 271 |  |  |  |  |

#### OFFICE OF MARITIME EDUCATION AND TRAINING

FISCAL YEAR 2024 PUBLICATION OF INFORMATION ABOUT STUDENTS AND RECENT GRADUATES OF MARITIME ACADEMIES

|                                                                                                                                                             | ACADEMIC YEAR 2021-2022                                                  |     |      |     |    |    |    |    |     |  |  |  |  |
|-------------------------------------------------------------------------------------------------------------------------------------------------------------|--------------------------------------------------------------------------|-----|------|-----|----|----|----|----|-----|--|--|--|--|
|                                                                                                                                                             | U.S. MARITIME ACADEMIES GRADUATION DATA for ACADEMIC YEAR (AY) 2021-2022 |     |      |     |    |    |    |    |     |  |  |  |  |
| MARITIME (1) TOTAL AY UNLIMITED (2) The Number of graduates who have become employed in, or whose status qualified under, each of the following categories: |                                                                          |     |      |     |    |    |    |    |     |  |  |  |  |
| ACADEMY GRADUATES LICENSED (A) MARITIME (B) MARITIME (C) ARMED (D) NON-MARITIME (E) GRADUATE (F) UNKNOWN (F) UNKNOWN                                        |                                                                          |     |      |     |    |    |    |    |     |  |  |  |  |
| СМА                                                                                                                                                         | 167                                                                      | 84  | 50%  | 48  | 16 | 7  | 10 | 3  | 0   |  |  |  |  |
| GLMA                                                                                                                                                        | 32                                                                       | 32  | 100% | 32  | *  | *  | *  | *  | 0   |  |  |  |  |
| ME MA                                                                                                                                                       | 153                                                                      | 88  | 58%  | 53  | 1  | 5  | 0  | 0  | 29  |  |  |  |  |
| MA MA                                                                                                                                                       | 324                                                                      | 114 | 35%  | 66  | 11 | 2  | 3  | 4  | 28  |  |  |  |  |
| NYMC                                                                                                                                                        | 375                                                                      | 181 | 48%  | 131 | 6  | 4  | 6  | 3  | 31  |  |  |  |  |
| ТАММА                                                                                                                                                       | 80                                                                       | 70  | 88%  | 18  | 2  | 2  | 0  | 0  | 48  |  |  |  |  |
| TOTAL                                                                                                                                                       | 1131                                                                     | 569 | 50%  | 348 | 36 | 20 | 19 | 10 | 136 |  |  |  |  |
| USMMA                                                                                                                                                       | USMMA 224 224 100% 101 40 73 1 0 9                                       |     |      |     |    |    |    |    |     |  |  |  |  |
| TOTAL                                                                                                                                                       | 1355                                                                     | 793 | 59%  | 449 | 76 | 93 | 20 | 10 | 145 |  |  |  |  |

#### OFFICE OF MARITIME EDUCATION AND TRAINING

FISCAL YEAR 2024 PUBLICATION OF INFORMATION ABOUT STUDENTS AND RECENT GRADUATES OF MARITIME ACADEMIES

|                                                                                                                                                                                                                                                                                                                  |                                                                                                                         |     | ACA  |     | YEAR 20 | 20-2021 |    |   |     |  |  |  |  |
|------------------------------------------------------------------------------------------------------------------------------------------------------------------------------------------------------------------------------------------------------------------------------------------------------------------|-------------------------------------------------------------------------------------------------------------------------|-----|------|-----|---------|---------|----|---|-----|--|--|--|--|
|                                                                                                                                                                                                                                                                                                                  | U.S. MARITIME ACADEMIES GRADUATION DATA for ACADEMIC YEAR (AY) 2020-2021                                                |     |      |     |         |         |    |   |     |  |  |  |  |
| MARITIME (1) TOTAL AY TOTAL AY (2) The Number of graduates who have become employed in, or whose status qualified under, each of the following categories:   MARITIME (1) TOTAL AY % (2) The Number of graduates who have become employed in, or whose status qualified under, each of the following categories: |                                                                                                                         |     |      |     |         |         |    |   |     |  |  |  |  |
| ACADEMY                                                                                                                                                                                                                                                                                                          | ACADEMY GRADUATES LICENSED (A) MARITIME (B) MARITIME (C) ARMED (C) ARMED (C) ARMED (E) GRADUATE (F) UNKNOWN (F) UNKNOWN |     |      |     |         |         |    |   |     |  |  |  |  |
| СМА                                                                                                                                                                                                                                                                                                              | 200                                                                                                                     | 109 | 55%  | 54  | 6       | 5       | 3  | 1 | 40  |  |  |  |  |
| GLMA                                                                                                                                                                                                                                                                                                             | 55                                                                                                                      | 55  | 100% | 54  | *       | 1       | *  | * | 0   |  |  |  |  |
| ME MA                                                                                                                                                                                                                                                                                                            | 194                                                                                                                     | 109 | 56%  | 44  | 3       | 4       | 3  | 1 | 54  |  |  |  |  |
| MA MA                                                                                                                                                                                                                                                                                                            | 354                                                                                                                     | 110 | 31%  | 52  | 2       | 2       | 7  | 3 | 44  |  |  |  |  |
| NYMC                                                                                                                                                                                                                                                                                                             | 410                                                                                                                     | 249 | 61%  | 69  | 10      | 6       | 13 | 0 | 151 |  |  |  |  |
| ТАММА                                                                                                                                                                                                                                                                                                            | 160                                                                                                                     | 86  | 54%  | 35  | 1       | 4       | 1  | 0 | 45  |  |  |  |  |
| TOTAL                                                                                                                                                                                                                                                                                                            | 1373                                                                                                                    | 718 | 52%  | 308 | 22      | 22      | 27 | 5 | 334 |  |  |  |  |
| USMMA                                                                                                                                                                                                                                                                                                            | USMMA 229 229 100% 79 32 63 1 0 54                                                                                      |     |      |     |         |         |    |   |     |  |  |  |  |
| TOTAL                                                                                                                                                                                                                                                                                                            | 1602                                                                                                                    | 947 | 59%  | 387 | 54      | 85      | 28 | 5 | 388 |  |  |  |  |

#### OFFICE OF MARITIME EDUCATION AND TRAINING

FISCAL YEAR 2024 PUBLICATION OF INFORMATION ABOUT STUDENTS AND RECENT GRADUATES OF MARITIME ACADEMIES

|                                                                                                                                | ACADEMIC YEAR 2019-2020                                                  |     |      |     |    |     |    |   |     |  |  |  |  |
|--------------------------------------------------------------------------------------------------------------------------------|--------------------------------------------------------------------------|-----|------|-----|----|-----|----|---|-----|--|--|--|--|
|                                                                                                                                | U.S. MARITIME ACADEMIES GRADUATION DATA for ACADEMIC YEAR (AY) 2019-2020 |     |      |     |    |     |    |   |     |  |  |  |  |
| MARITIME                                                                                                                       | each of the following categories.                                        |     |      |     |    |     |    |   |     |  |  |  |  |
| ACADEMY GRADUATES LICENSED (A) MARITIME (B) MARITIME (C) ARMED (C) ARMED (C) NON-MARITIME (E) GRADUATE (F) UNKNOWN (F) UNKNOWN |                                                                          |     |      |     |    |     |    |   |     |  |  |  |  |
| СМА                                                                                                                            | 196                                                                      | 118 | 60%  | 30  | 4  | 4   | 4  | 0 | 76  |  |  |  |  |
| GLMA                                                                                                                           | 39                                                                       | 39  | 100% | 39  | *  | *   | *  | * | 0   |  |  |  |  |
| ME MA                                                                                                                          | 205                                                                      | 113 | 55%  | 44  | 2  | 2   | 13 | 0 | 52  |  |  |  |  |
| MA MA                                                                                                                          | 392                                                                      | 147 | 38%  | 25  | 6  | 4   | 10 | 0 | 102 |  |  |  |  |
| NYMC                                                                                                                           | 358                                                                      | 251 | 70%  | 58  | 16 | 12  | 5  | 0 | 160 |  |  |  |  |
| ТАММА                                                                                                                          | 138                                                                      | 89  | 64%  | 24  | 6  | 9   | 4  | 0 | 46  |  |  |  |  |
| TOTAL                                                                                                                          | 1328                                                                     | 757 | 57%  | 220 | 34 | 31  | 36 | 0 | 436 |  |  |  |  |
| USMMA                                                                                                                          | <b>USMMA</b> 210 210 100% 97 31 76 0 0 6                                 |     |      |     |    |     |    |   |     |  |  |  |  |
| TOTAL                                                                                                                          | 1538                                                                     | 967 | 63%  | 317 | 65 | 107 | 36 | 0 | 442 |  |  |  |  |

\*<u>Notes</u>:

OFFICE OF MARITIME EDUCATION AND TRAINING

FISCAL YEAR 2024 PUBLICATION OF INFORMATION ABOUT STUDENTS AND RECENT GRADUATES OF MARITIME ACADEMIES

|                                                                                                                                                             |                                                                          |      | ACA  |     | YEAR 20 | 18-2019 |    |   |     |  |  |  |  |
|-------------------------------------------------------------------------------------------------------------------------------------------------------------|--------------------------------------------------------------------------|------|------|-----|---------|---------|----|---|-----|--|--|--|--|
|                                                                                                                                                             | U.S. MARITIME ACADEMIES GRADUATION DATA for ACADEMIC YEAR (AY) 2018-2019 |      |      |     |         |         |    |   |     |  |  |  |  |
| MARITIME (1) TOTAL AY UNLIMITED (2) The Number of graduates who have become employed in, or whose status qualified under, each of the following categories: |                                                                          |      |      |     |         |         |    |   |     |  |  |  |  |
| ACADEMY GRADUATES LICENSED (* (A) MARITIME (B) MARITIME (C) ARMED (D) NON-MARITIME (E) GRADUATE (F) UNKNOWN (F) UNKNOWN                                     |                                                                          |      |      |     |         |         |    |   |     |  |  |  |  |
| СМА                                                                                                                                                         |                                                                          |      |      |     |         |         |    |   |     |  |  |  |  |
| GLMA                                                                                                                                                        | 46                                                                       | 46   | 100% | 10  | *       | *       | *  | * | 36  |  |  |  |  |
| ME MA                                                                                                                                                       | 202                                                                      | 114  | 56%  | 59  | 6       | 11      | 1  | 1 | 36  |  |  |  |  |
| MA MA                                                                                                                                                       | 380                                                                      | 148  | 39%  | 33  | 15      | 4       | 8  | 1 | 87  |  |  |  |  |
| NYMC                                                                                                                                                        | 431                                                                      | 280  | 65%  | 94  | 24      | 0       | 26 | 0 | 136 |  |  |  |  |
| ТАММА                                                                                                                                                       | 108                                                                      | 85   | 79%  | 71  | 6       | 7       | 0  | 0 | 1   |  |  |  |  |
| TOTAL                                                                                                                                                       | 1427                                                                     | 812  | 57%  | 337 | 63      | 23      | 57 | 2 | 330 |  |  |  |  |
| USMMA                                                                                                                                                       | USMMA 200 200 100% 101 22 70 0 0 7                                       |      |      |     |         |         |    |   |     |  |  |  |  |
| TOTAL                                                                                                                                                       | 1627                                                                     | 1012 | 62%  | 438 | 85      | 93      | 57 | 2 | 337 |  |  |  |  |