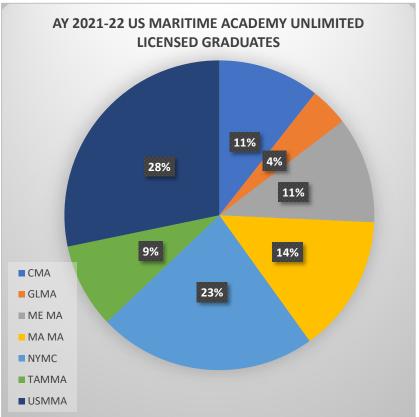

#### OFFICE OF MARITIME EDUCATION AND TRAINING

FISCAL YEAR 2024 PUBLICATION OF INFORMATION ABOUT STUDENTS AND RECENT GRADUATES OF MARITIME ACADEMIES

|                                                                                                                                                             | ACADEMIC YEAR 2021-2022                                                  |     |      |     |    |    |    |    |     |  |  |  |  |
|-------------------------------------------------------------------------------------------------------------------------------------------------------------|--------------------------------------------------------------------------|-----|------|-----|----|----|----|----|-----|--|--|--|--|
|                                                                                                                                                             | U.S. MARITIME ACADEMIES GRADUATION DATA for ACADEMIC YEAR (AY) 2021-2022 |     |      |     |    |    |    |    |     |  |  |  |  |
| MARITIME (1) TOTAL AY UNLIMITED (2) The Number of graduates who have become employed in, or whose status qualified under, each of the following categories: |                                                                          |     |      |     |    |    |    |    |     |  |  |  |  |
| ACADEMY GRADUATES LICENSED (A) MARITIME (B) MARITIME (C) ARMED (D) NON-MARITIME (E) GRADUATE (F) UNKNOWN (F) UNKNOWN                                        |                                                                          |     |      |     |    |    |    |    |     |  |  |  |  |
| СМА                                                                                                                                                         | 167                                                                      | 84  | 50%  | 48  | 16 | 7  | 10 | 3  | 0   |  |  |  |  |
| GLMA                                                                                                                                                        | 32                                                                       | 32  | 100% | 32  | *  | *  | *  | *  | 0   |  |  |  |  |
| ME MA                                                                                                                                                       | 153                                                                      | 88  | 58%  | 53  | 1  | 5  | 0  | 0  | 29  |  |  |  |  |
| MA MA                                                                                                                                                       | 324                                                                      | 114 | 35%  | 66  | 11 | 2  | 3  | 4  | 28  |  |  |  |  |
| NYMC                                                                                                                                                        | 375                                                                      | 181 | 48%  | 131 | 6  | 4  | 6  | 3  | 31  |  |  |  |  |
| ТАММА                                                                                                                                                       | 80                                                                       | 70  | 88%  | 18  | 2  | 2  | 0  | 0  | 48  |  |  |  |  |
| TOTAL                                                                                                                                                       | 1131                                                                     | 569 | 50%  | 348 | 36 | 20 | 19 | 10 | 136 |  |  |  |  |
| USMMA                                                                                                                                                       | USMMA 224 224 100% 101 40 73 1 0 9                                       |     |      |     |    |    |    |    |     |  |  |  |  |
| TOTAL                                                                                                                                                       | 1355                                                                     | 793 | 59%  | 449 | 76 | 93 | 20 | 10 | 145 |  |  |  |  |